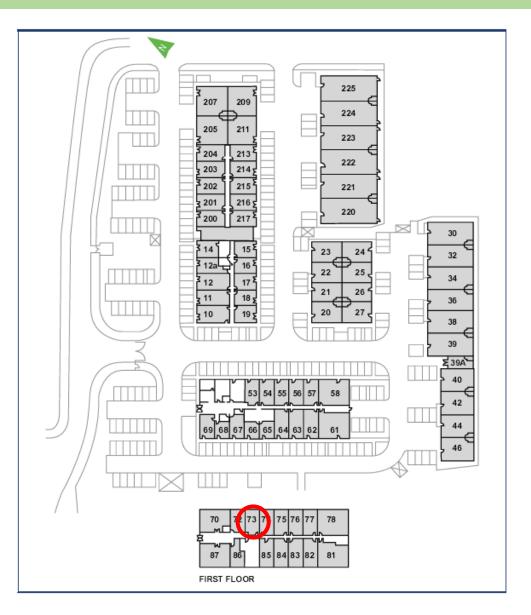

# **First Floor - Unit 73** 27.1 sq m (292sq ft)\*

Waterhouse Business Centre Cromar Way Chelmsford Essex CM1 2QE 01245 392000

\*Approximate Measurements Not to scale

Space for growing businesses

www.capitalspace.co.uk

## **First Floor - Unit 73** 27.1 sq m (292sq ft)\*