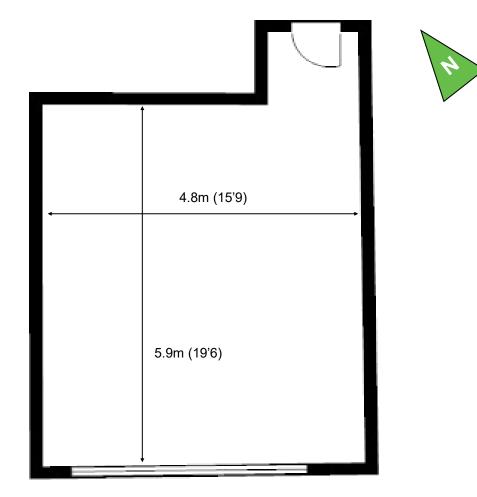

# **First Floor - Unit 73** 27.1 sq m (292sq ft)\*

Waterhouse Business Centre Cromar Way Chelmsford Essex CM1 2QE 01245 392000

\*Approximate Measurements Not to scale

Space for growing businesses

www.capitalspace.co.uk

## **First Floor - Unit 73** 27.1 sq m (292sq ft)\*

\*Approximate Measurements Not to scale

Capital Space

Space for growing businesses

www.capitalspace.co.uk