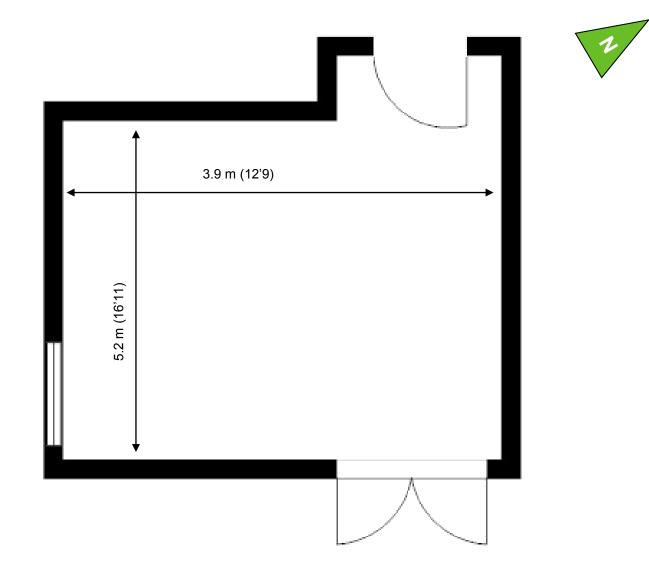

## **Capital Business Centre**

**Ground Floor—Unit 11C** 15.8 sq m (170 sq ft)\*

Capital Business Centre 22 Carlton Road South Croydon Surrey CR2 0BS

\*Approximate Measurements Not to scale

Space for growing businesses

## **Capital Business Centre**

**Ground Floor—Unit 11C** 15.8 sq m (170 sq ft)\*

2 3 2 44 43 45 46 47 Units 10, 11, 12, 16 and 18 are divided into smaller units Building 1 - Office and Studio units Building 2 - Reception, Studio and Workshop units Buildings 3 and 4 - Workshop units Buildings 5, 6A and 6B - Office units Ground floor Z TMI 63 62 2nd floor, Units 10, 11, 12, 16 and 18 Unit II only are divided into smaller units First & second floors