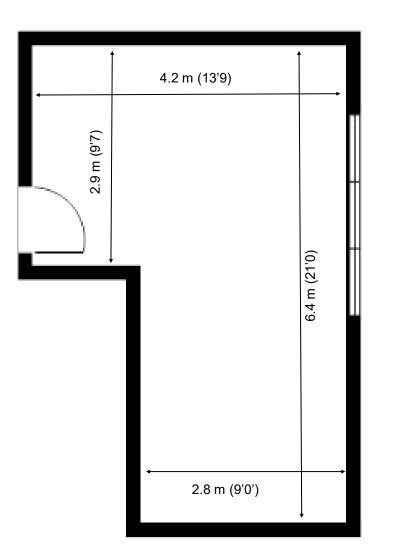

## Capital Business Centre

**First Floor—Unit 11E** 21.4 sq m (230 sq ft)\*

Capital Business Centre 22 Carlton Road South Croydon Surrey CR2 0BS

\*Approximate Measurements Not to scale

Space for growing businesses

## **First Floor—Unit 11E** 21.4 sq m (230 sq ft)\*