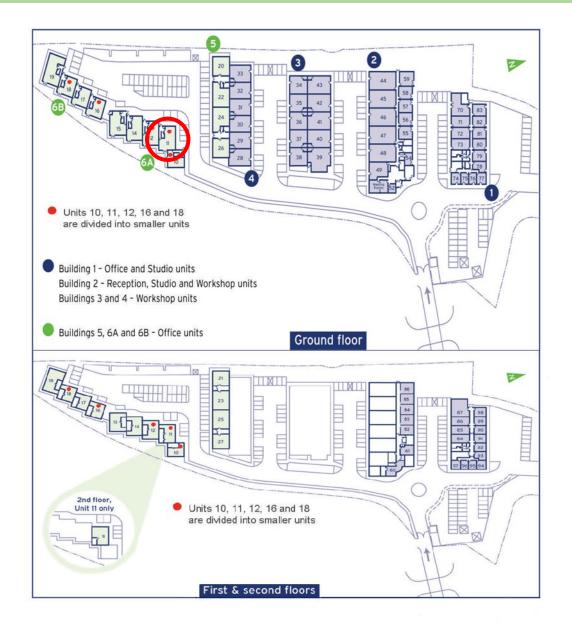

## Capital Business Centre

**First Floor—Unit 11E** 21.4 sq m (230 sq ft)\*

Capital Business Centre 22 Carlton Road South Croydon Surrey CR2 0BS

\*Approximate Measurements Not to scale

Space for growing businesses

## **First Floor—Unit 11E** 21.4 sq m (230 sq ft)\*