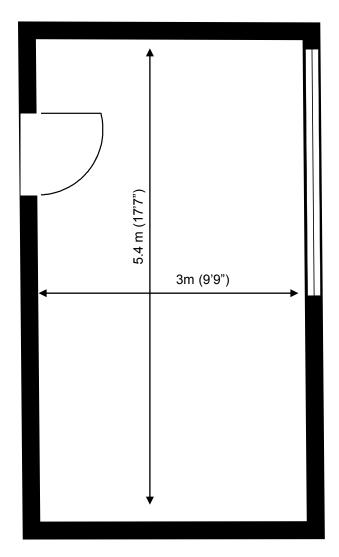

## **Capital Business Centre**

Second Floor—Unit 11J 16 sq m (170 sq ft)\* Capital Space

Capital Business Centre 22 Carlton Road South Croydon Surrey CR2 0BS

\*Approximate Measurements Not to scale

Space for growing businesses

## **Capital Business Centre**

Second Floor—Unit 11J 16 sq m (170 sq ft)\*

2 3 2 44 43 45 46 47 Units 10, 11, 12, 16 and 18 are divided into smaller units Building 1 - Office and Studio units Building 2 - Reception, Studio and Workshop units Buildings 3 and 4 - Workshop units Buildings 5, 6A and 6B - Office units Ground floor Z TMI 63 62 2nd floor, Unit 11 only Units 10, 11, 12, 16 and 18 are divided into smaller units First & second floors