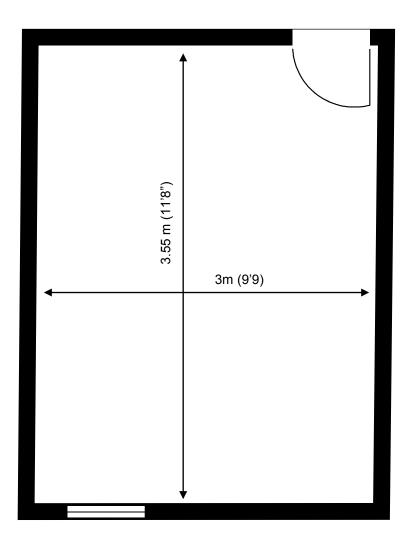

## **Capital Business Centre**

Second Floor—Unit 11K 11 sq m (123 sq ft)\*

Capital Business Centre 22 Carlton Road South Croydon Surrey CR2 0BS

\*Approximate Measurements Not to scale