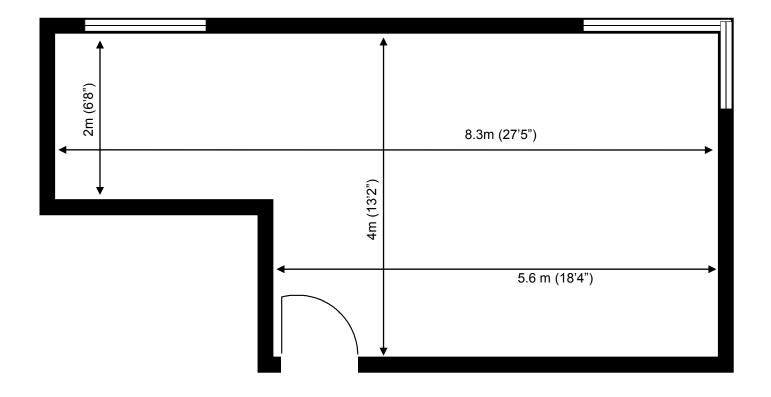

## **Capital Business Centre**

Second Floor—Unit 12D 28.5 sq m (307 sq ft)\*

Capital Business Centre 22 Carlton Road South Croydon Surrey CR2 0BS

\*Approximate Measurements Not to scale

Space for growing businesses

\*Approximate Measurements