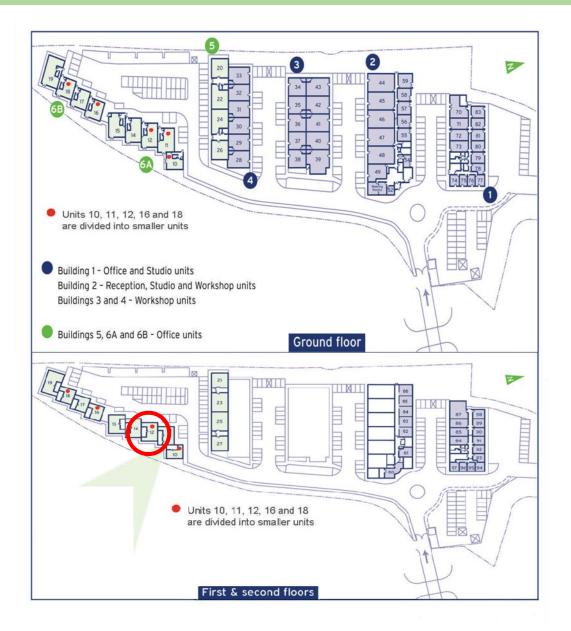

## **Capital Business Centre**

**First Floor—Unit 12E** 26 sq m (280 sq ft)\*

Capital Business Centre 22 Carlton Road South Croydon Surrey CR2 0BS

\*Approximate Measurements Not to scale

Space for growing businesses

## **Capital Business Centre**

First Floor—Unit 12E 26 sq m (280 sq ft)\*