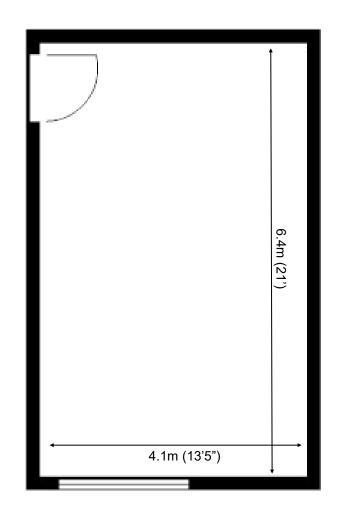

## **Capital Business Centre**

**First Floor—Unit 12E** 26 sq m (280 sq ft)\*

Capital Business Centre 22 Carlton Road South Croydon Surrey CR2 0BS

\*Approximate Measurements Not to scale

Space for growing businesses

## **Capital Business Centre**

First Floor—Unit 12E 26 sq m (280 sq ft)\*