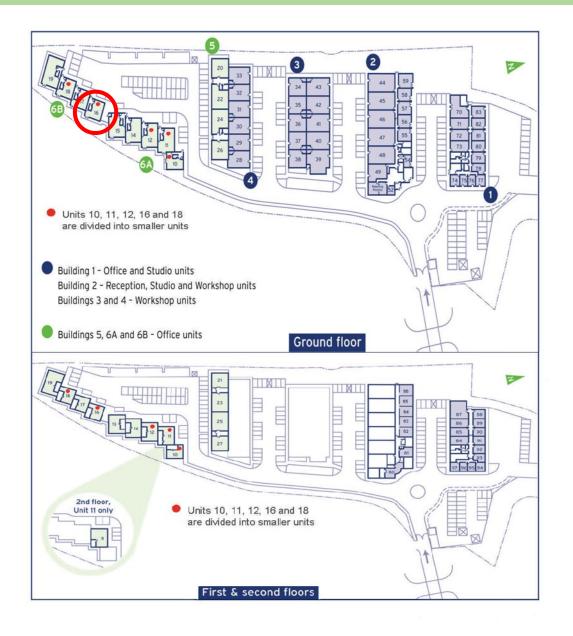

## **Capital Business Centre**

**Ground Floor—Unit 16a** 52.3 sq m (563 sq ft)\*

Capital Business Centre 22 Carlton Road South Croydon Surrey CR2 0BS

\*Approximate Measurements Not to scale

Space for growing businesses

## **Capital Business Centre**

**Ground Floor—Unit 16a** 52.3 sq m (563 sq ft)\*