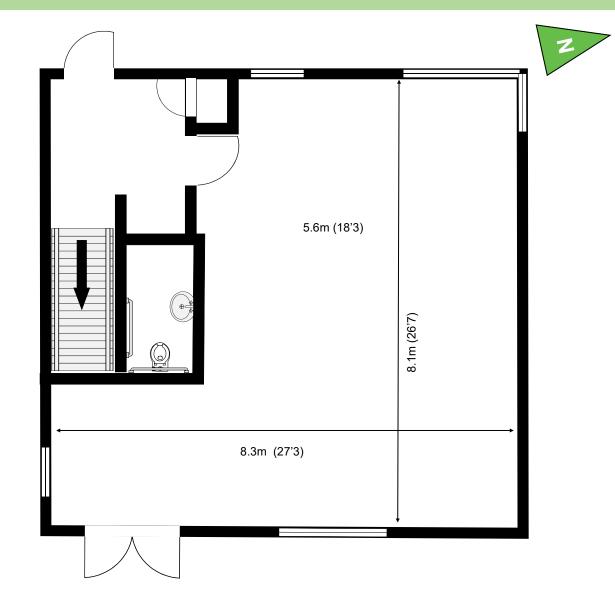

## **Capital Business Centre**

**Ground Floor—Unit 16a** 52.3 sq m (563 sq ft)\*

Capital Business Centre 22 Carlton Road South Croydon Surrey CR2 0BS

\*Approximate Measurements Not to scale

Space for growing businesses

## **Capital Business Centre**

**Ground Floor—Unit 16a** 52.3 sq m (563 sq ft)\*