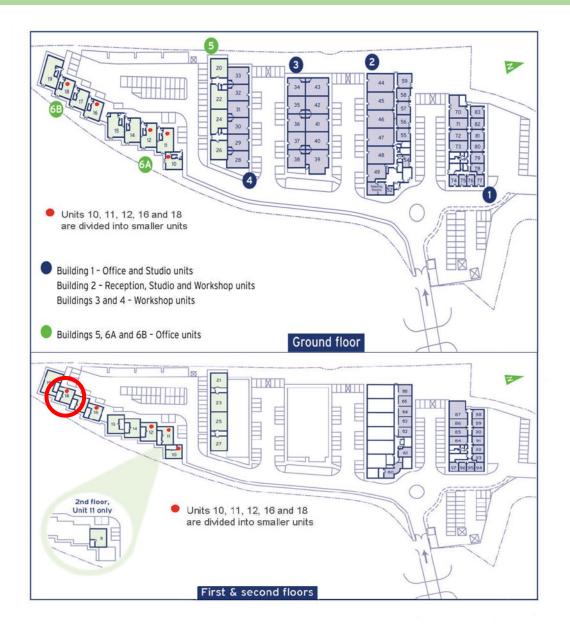

First Floor—Unit 18E 17.7sq m (190 sq ft)\*

Capital Business Centre 22 Carlton Road South Croydon Surrey CR2 0BS

\*Approximate Measurements Not to scale

Space for growing businesses

www.capitalspace.co.uk

## **Capital Business Centre**

**First Floor—Unit 18E** 17.7sq m (190 sq ft)\*