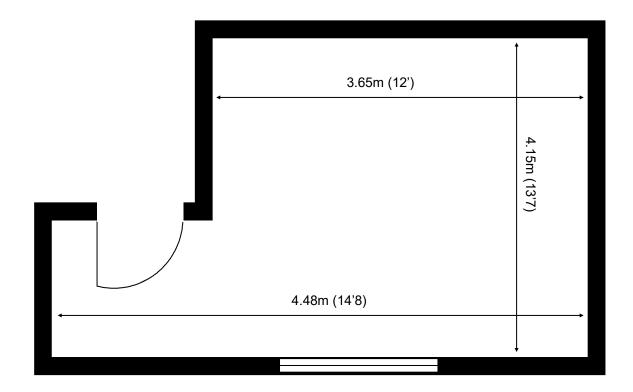

First Floor—Unit 18E 17.7sq m (190 sq ft)\*

Capital Business Centre 22 Carlton Road South Croydon Surrey CR2 0BS

\*Approximate Measurements Not to scale

Space for growing businesses

www.capitalspace.co.uk

## **Capital Business Centre**

**First Floor—Unit 18E** 17.7sq m (190 sq ft)\*