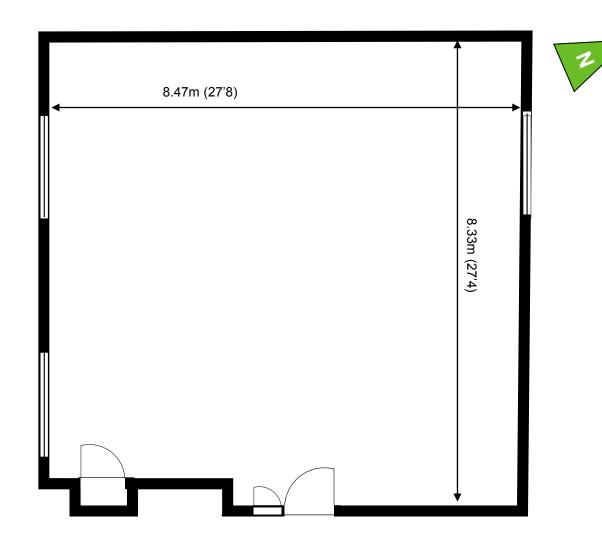

**Capital Business Centre** 

**Ground Floor—Unit 20** 69.5 sq m (748 sq ft)\*

Capital Business Centre 22 Carlton Road South Croydon Surrey CR2 0BS

\*Approximate Measurements Not to scale

Space for growing businesses

## **Capital Business Centre**

**Ground Floor—Unit 20** 69.5 sq m (748 sq ft)\*

2 3 2 44 43 45 42 46 47 Units 10, 11, 12, 16 and 18 are divided into smaller units Building 1 - Office and Studio units Building 2 - Reception, Studio and Workshop units Buildings 3 and 4 - Workshop units Buildings 5, 6A and 6B - Office units Ground floor Z TMI 63 62 2nd floor, Units 10, 11, 12, 16 and 18 Unit II only are divided into smaller units First & second floors