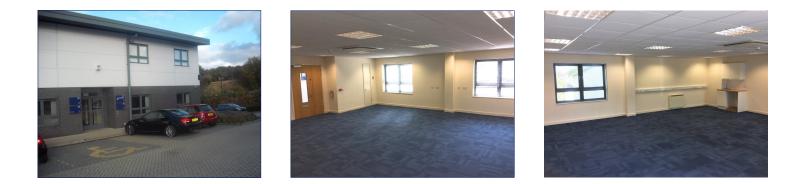

**Capital Business Centre** 

**Ground Floor—Unit 20** 69.5 sq m (748 sq ft)\*

Capital Business Centre 22 Carlton Road South Croydon Surrey CR2 0BS

\*Approximate Measurements Not to scale

Space for growing businesses

## **Capital Business Centre**

**Ground Floor—Unit 20** 69.5 sq m (748 sq ft)\*

2 3 2 44 43 45 42 46 47 Units 10, 11, 12, 16 and 18 are divided into smaller units Building 1 - Office and Studio units Building 2 - Reception, Studio and Workshop units Buildings 3 and 4 - Workshop units Buildings 5, 6A and 6B - Office units Ground floor Z TMI 63 62 2nd floor, Units 10, 11, 12, 16 and 18 Unit II only are divided into smaller units First & second floors