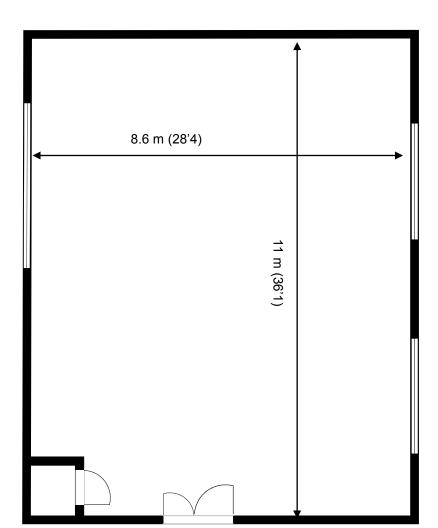

## Capital Business Centre

**First Floor—Unit 25** 95 sq m (1019 sq ft)\*

Capital Space

Capital Business Centre 22 Carlton Road South Croydon Surrey CR2 0BS \*Approximate Measurements Not to scale

Space for growing businesses

## **First Floor—Unit 25** 95 sq m (1019 sq ft)\*

2 3 2 44 43 45 46 47 Units 10, 11, 12, 16 and 18 are divided into smaller units Building 1 - Office and Studio units Building 2 - Reception, Studio and Workshop units Buildings 3 and 4 - Workshop units Buildings 5, 6A and 6B - Office units Ground floor Z 63 62 2nd floor, Units 10, 11, 12, 16 and 18 Unit II only are divided into smaller units First & second floors