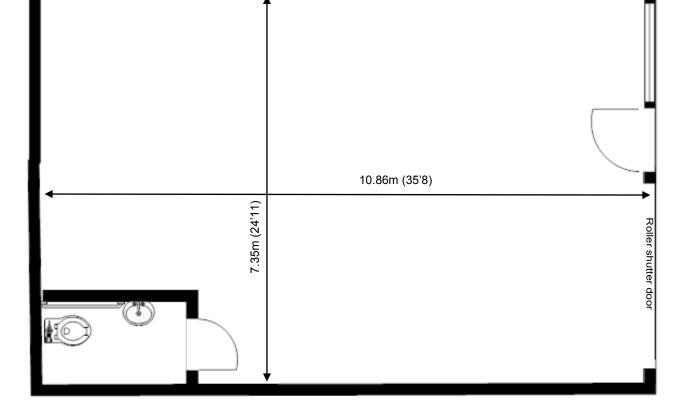

## **Ground Floor—Unit 33** 80.1 m (862 sq ft)\*

Capital Space

## **Additional Information**

Own entrance, own toilet. Roller shutter door.

We are happy to provide further details and answer any questions. Please contact our Centre Manager on 020 8916 2000.

Capital Business Centre 22 Carlton Road South Croydon Surrey CR2 0BS \*Approximate Measurements