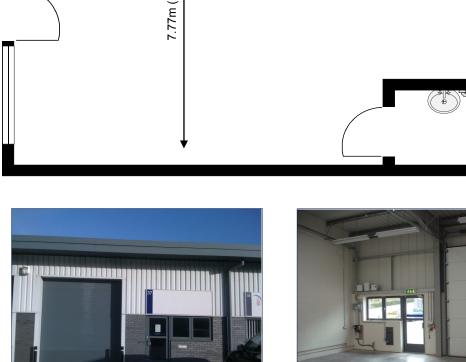

**Ground Floor—Unit 37** 

Roller shutter door 8.98m (29'6) 7.77m (25'6) 

**Capital Business Centre** 22 Carlton Road South Croydon Surrey CR2 0BS

Space for growing businesses

## Ground Floor—Unit 37 70 m (753 sq ft)\*

2 3 2 47 Units 10, 11, 12, 16 and 18 are divided into smaller units Building 1 - Office and Studio units Building 2 - Reception, Studio and Workshop units Buildings 3 and 4 - Workshop units Buildings 5, 6A and 6B - Office units Ground floor Z TMT 15 1 4 63 2nd floor, Unit 11 only Units 10, 11, 12, 16 and 18 are divided into smaller units First & second floors

## **Additional Information**

Own entrance, own toilet. Roller shutter door.

We are happy to provide further details and answer any questions. Please contact our Centre Manager on 020 8916 2000.

Capital Business Centre 22 Carlton Road South Croydon Surrey CR2 0BS \*Approximate Measurements