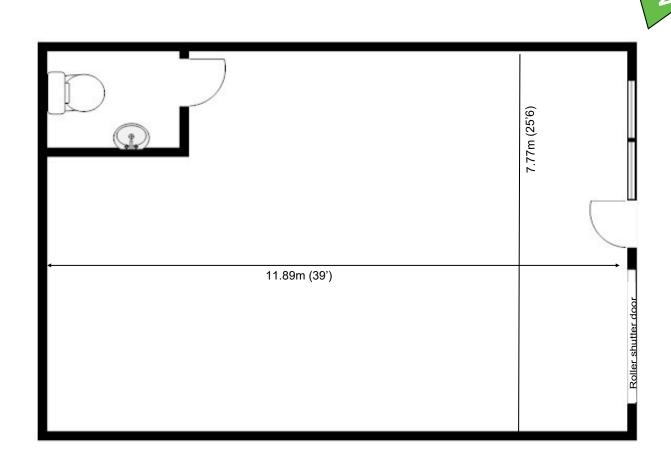

**Ground Floor—Unit 41** 92.5 m ( 996 sq ft)\*

Capital Business Centre 22 Carlton Road South Croydon Surrey CR2 0BS

\*Approximate Measurements Not to scale

Space for growing businesses

www.capitalspace.co.uk

## **Capital Business Centre**

**Ground Floor—Unit 41** 92.5 m ( 996 sq ft)\* Capital Space

## **Additional Information**

Own entrance, own toilet. Roller shutter door.

We are happy to provide further details and answer any questions. Please contact our Centre Manager on 020 8916 2000.

Capital Business Centre 22 Carlton Road South Croydon Surrey CR2 0BS \*Approximate Measurements Not to scale