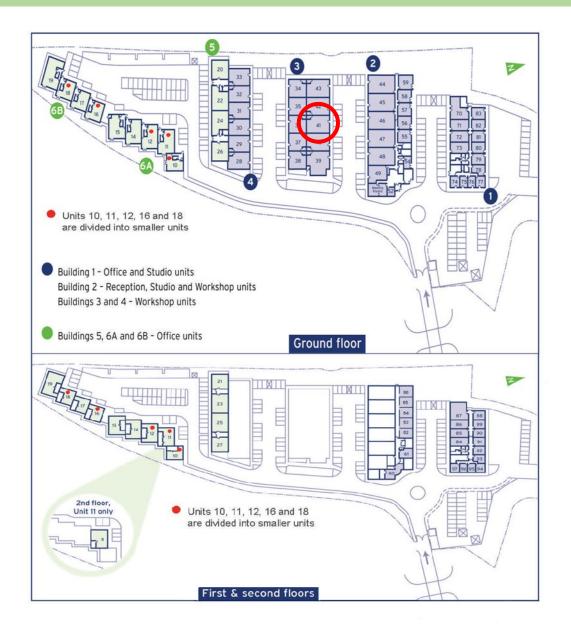

**Ground Floor—Unit 41** 92.5 m ( 996 sq ft)\*

Capital Business Centre 22 Carlton Road South Croydon Surrey CR2 0BS

\*Approximate Measurements Not to scale

Space for growing businesses

www.capitalspace.co.uk

## **Capital Business Centre**

**Ground Floor—Unit 41** 92.5 m ( 996 sq ft)\* Capital Space