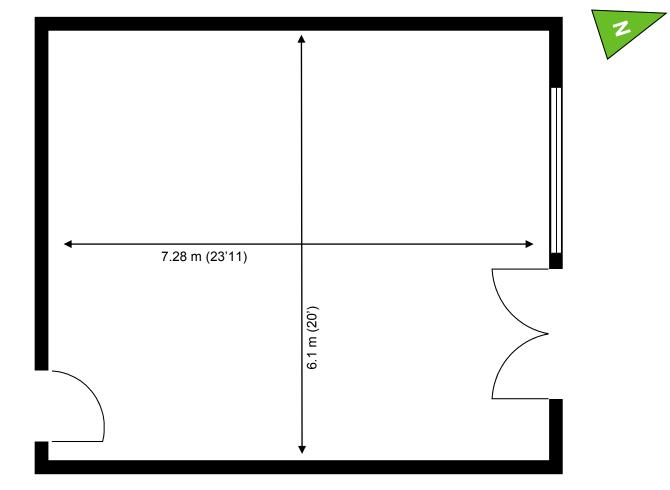

**Ground Floor—Unit 59** 44.7sq m (481 sq ft)\*

Capital Business Centre 22 Carlton Road South Croydon Surrey CR2 0BS

\*Approximate Measurements Not to scale

Space for growing businesses

## **Capital Business Centre**

**Ground Floor—Unit 59** 44.7sq m (481 sq ft)\*

2 3 2 44 43 47 Units 10, 11, 12, 16 and 18 are divided into smaller units Building 1 - Office and Studio units Building 2 - Reception, Studio and Workshop units Buildings 3 and 4 - Workshop units Buildings 5, 6A and 6B - Office units Ground floor Z IMI 63 62 2nd floor, Units 10, 11, 12, 16 and 18 Unit 11 only are divided into smaller units First & second floors