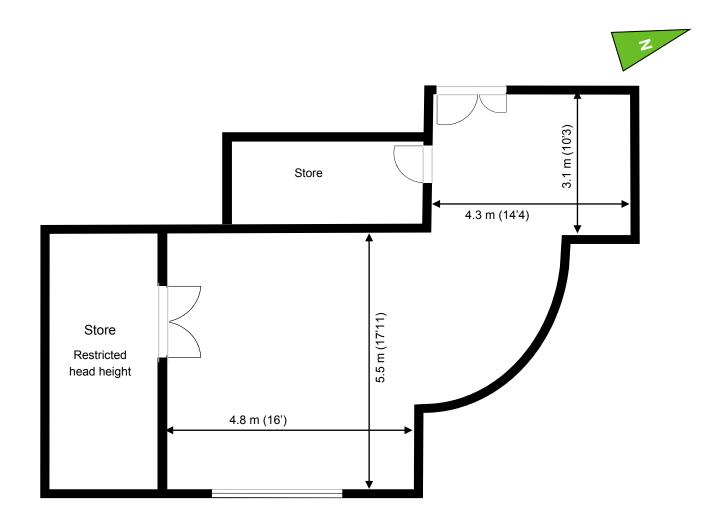

## Capital Business Centre

First Floor—Unit 60 53 sq m (568 sq ft)\*

Capital Business Centre 22 Carlton Road South Croydon Surrey CR2 0BS

Approximate Measurements

Not to scale

## Capital Business Centre

First Floor—Unit 60 53 sq m (568 sq ft)\*

Capital Business Centre 22 Carlton Road South Croydon Surrey CR2 0BS

\*Approximate Measurements

Not to scale