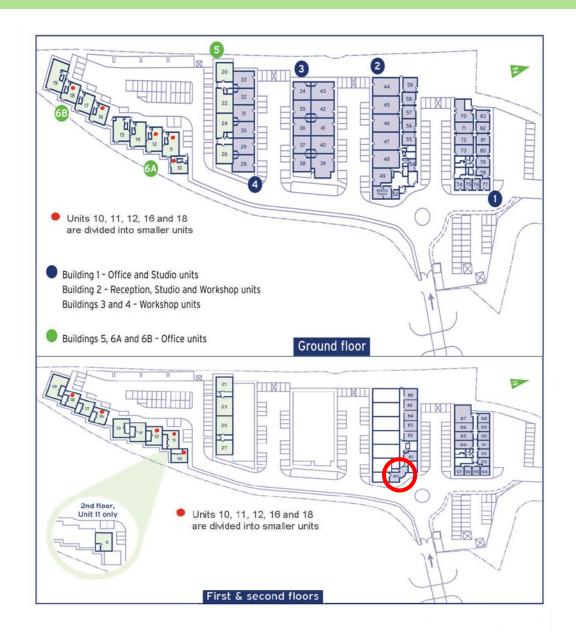

## Capital Business Centre

First Floor—Unit 60 53 sq m (568 sq ft)\*

Capital Business Centre 22 Carlton Road South Croydon Surrey CR2 0BS

Approximate Measurements

Not to scale

## Capital Business Centre

First Floor—Unit 60 53 sq m (568 sq ft)\*

Capital Business Centre 22 Carlton Road South Croydon Surrey CR2 0BS

\*Approximate Measurements

Not to scale