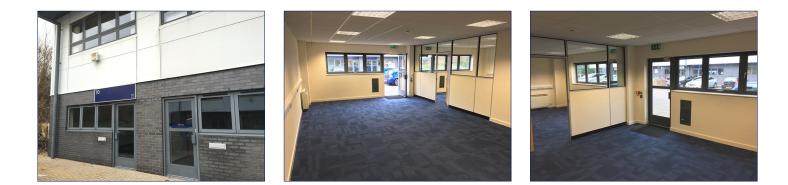

## **Capital Business Centre**

**Ground Floor—Unit 70** 70.2 sq m (756 sq ft)\*

Capital Business Centre 22 Carlton Road South Croydon Surrey CR2 0BS \*Approximate Measurements Not to scale

Capital Space

Space for growing businesses

## **Capital Business Centre**

**Ground Floor—Unit 70** 70.2 sq m (756 sq ft)\*

2 3 Z 44 43 45 46 47 Units 10, 11, 12, 16 and 18 are divided into smaller units Building 1 - Office and Studio units Building 2 - Reception, Studio and Workshop units Buildings 3 and 4 - Workshop units Buildings 5, 6A and 6B - Office units Ground floor Z TMI 63 62 2nd floor, Units 10, 11, 12, 16 and 18 Unit II only are divided into smaller units First & second floors