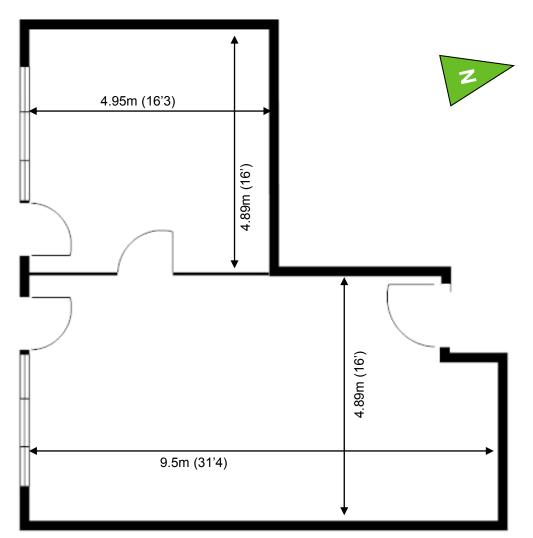

## **Capital Business Centre**

**Ground Floor—Unit 70** 70.2 sq m (756 sq ft)\*

Capital Business Centre 22 Carlton Road South Croydon Surrey CR2 0BS \*Approximate Measurements Not to scale

Capital Space

Space for growing businesses

## **Capital Business Centre**

**Ground Floor—Unit 70** 70.2 sq m (756 sq ft)\*

2 3 Z 44 43 45 46 47 Units 10, 11, 12, 16 and 18 are divided into smaller units Building 1 - Office and Studio units Building 2 - Reception, Studio and Workshop units Buildings 3 and 4 - Workshop units Buildings 5, 6A and 6B - Office units Ground floor Z TMI 63 62 2nd floor, Units 10, 11, 12, 16 and 18 Unit II only are divided into smaller units First & second floors