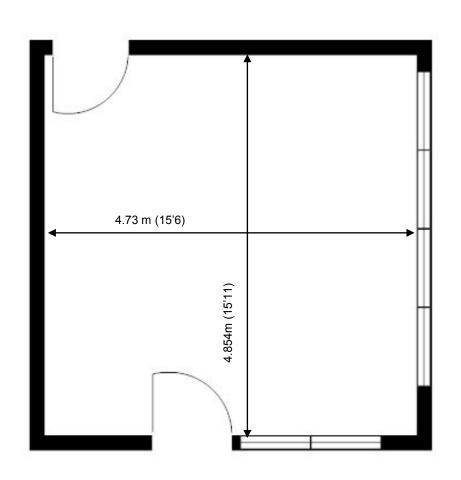

## **Capital Business Centre**

**Ground Floor—Unit 77** 22.9 sq m (247 sq ft)\*

Capital Business Centre 22 Carlton Road South Croydon Surrey CR2 0BS \*Approximate Measurements Not to scale

Space for growing businesses