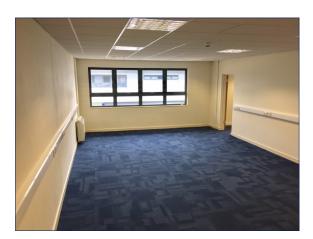

## **First Floor—Unit 85** 46.9 sq m (504 sq ft)\*

2 3 2 44 43 45 46 47 Units 10, 11, 12, 16 and 18 are divided into smaller units Building 1 - Office and Studio units Building 2 - Reception, Studio and Workshop units Buildings 3 and 4 - Workshop units Buildings 5, 6A and 6B - Office units Ground floor Z TMI 2nd floor, Units 10, 11, 12, 16 and 18 Unit II only are divided into smaller units First & second floors