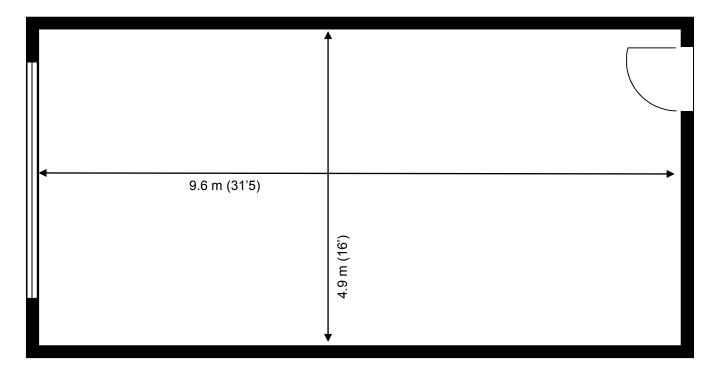

**First Floor—Unit 85** 46.9 sq m (504 sq ft)\*

Capital Business Centre 22 Carlton Road South Croydon Surrey CR2 0BS \*Approximate Measurements Not to scale

Space for growing businesses

www.capitalspace.co.uk

## **First Floor—Unit 85** 46.9 sq m (504 sq ft)\*

2 3 2 44 43 45 46 47 Units 10, 11, 12, 16 and 18 are divided into smaller units Building 1 - Office and Studio units Building 2 - Reception, Studio and Workshop units Buildings 3 and 4 - Workshop units Buildings 5, 6A and 6B - Office units Ground floor Z TMI 2nd floor, Units 10, 11, 12, 16 and 18 Unit II only are divided into smaller units First & second floors