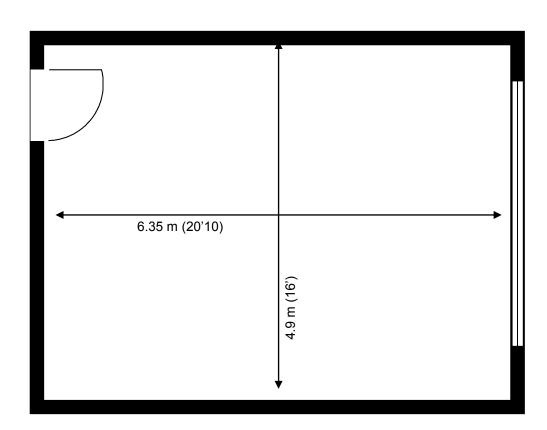

## **Capital Business Centre**

First Floor—Unit 88 31.7 sq m (331 sq ft)\*

Capital Business Centre 22 Carlton Road South Croydon Surrey CR2 0BS

\*Approximate Measurements Not to scale

Space for growing businesses

## First Floor—Unit 88 31.7 sq m (331 sq ft)\*

2 3 2 44 43 45 46 47 Units 10, 11, 12, 16 and 18 are divided into smaller units Building 1 - Office and Studio units Building 2 - Reception, Studio and Workshop units Buildings 3 and 4 - Workshop units Buildings 5, 6A and 6B - Office units Ground floor Z TMI 63 62 2nd floor, Units 10, 11, 12, 16 and 18 Unit II only are divided into smaller units First & second floors