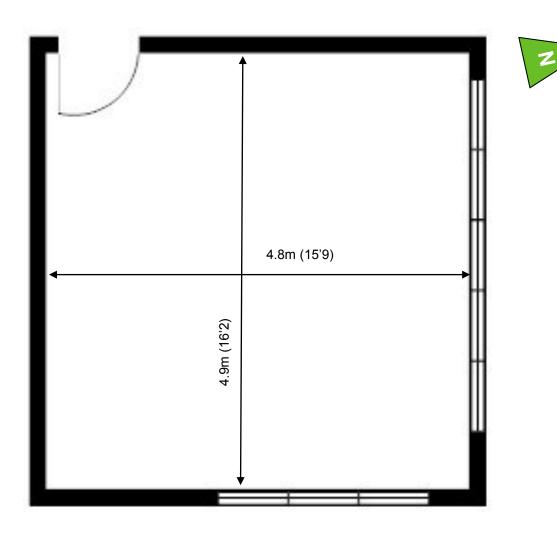

## First Floor—Unit 94 23.6 sq m (254 sq ft)\*

\*Approximate Measurements Not to scale

Space for growing businesses

www.capitalspace.co.uk