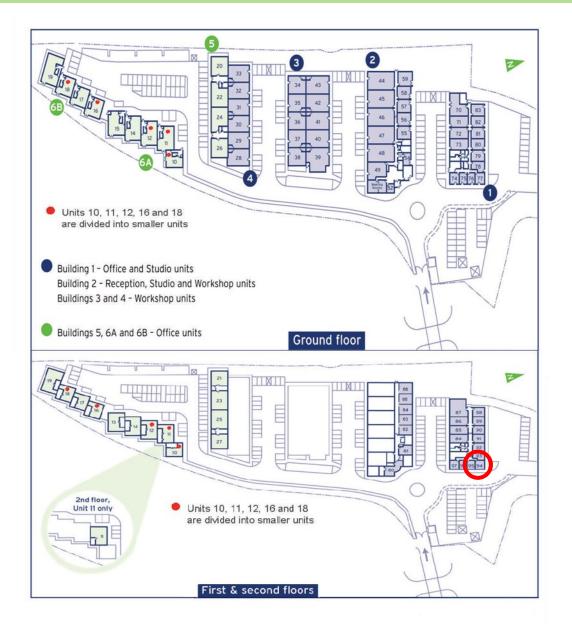

## **Capital Business Centre**

**First Floor—Unit 94** 23.6 sq m (254 sq ft)\*

Capital Business Centre 22 Carlton Road South Croydon Surrey CR2 0BS

\*Approximate Measurements Not to scale

Space for growing businesses

## First Floor—Unit 94 23.6 sq m (254 sq ft)\*