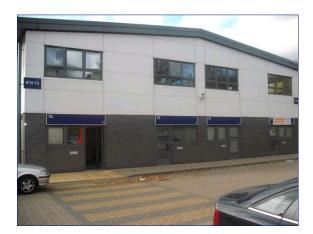

First Floor—Unit 97 23.9 sq m (257 sq ft)\*

Capital Business Centre 22 Carlton Road South Croydon Surrey CR2 0BS

\*Approximate Measurements Not to scale

Space for growing businesses

www.capitalspace.co.uk

## First Floor—Unit 97 23.9 sq m (257 sq ft)\*

2 3 2 44 43 45 42 46 47 Units 10, 11, 12, 16 and 18 are divided into smaller units Building 1 - Office and Studio units Building 2 - Reception, Studio and Workshop units Buildings 3 and 4 - Workshop units Buildings 5, 6A and 6B - Office units Ground floor Z TMI 63 62 2nd floor, Units 10, 11, 12, 16 and 18 Unit II only are divided into smaller units First & second floors