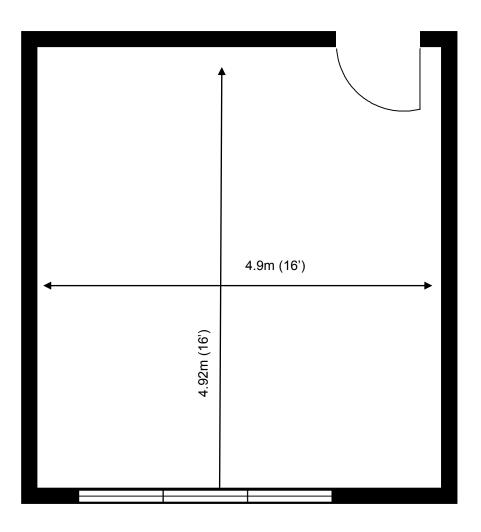

First Floor—Unit 97 23.9 sq m (257 sq ft)\*

Capital Business Centre 22 Carlton Road South Croydon Surrey CR2 0BS

\*Approximate Measurements Not to scale

Space for growing businesses

www.capitalspace.co.uk

## First Floor—Unit 97 23.9 sq m (257 sq ft)\*

2 3 2 44 43 45 42 46 47 Units 10, 11, 12, 16 and 18 are divided into smaller units Building 1 - Office and Studio units Building 2 - Reception, Studio and Workshop units Buildings 3 and 4 - Workshop units Buildings 5, 6A and 6B - Office units Ground floor Z TMI 63 62 2nd floor, Units 10, 11, 12, 16 and 18 Unit II only are divided into smaller units First & second floors