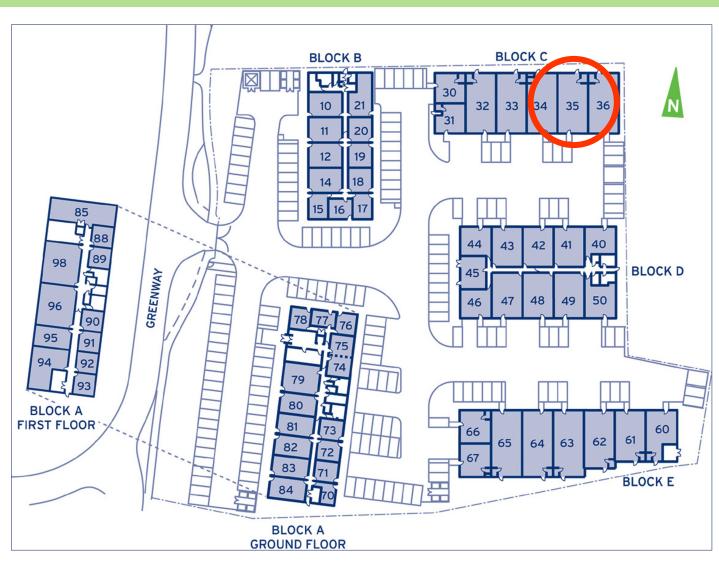

## **Greenway Business Centre**

**Ground Floor—Unit 35** (110.2sq m (1186 sq ft)\*

| 7.5m (24'7) |               |  |
|-------------|---------------|--|
|             | 14.75m (48'5) |  |

**Greenway Business Centre** Harlow Business Park Essex CM19 5QE

## **Ground Floor—Unit 35** (110.2sq m (1186 sq ft)\*

ADDITIONAL INFORMATION

Greenway Business Centre Harlow Business Park Essex CM19 5QE

01279 408100

\*Approximate Measurements

Capital Space

Not to scale

Space for growing businesses