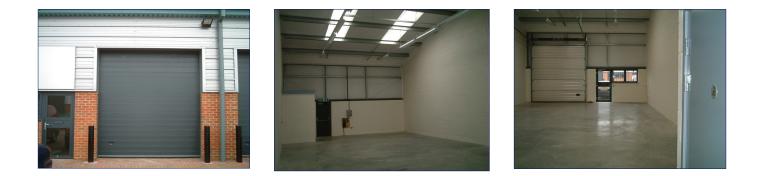

## **Greenway Business Centre**

**Ground Floor—Unit 64** (122.6sq m (1319 sq ft)\*

|                          | 16.1m (52'8) |
|--------------------------|--------------|
| 7.6m (24 <sup>.</sup> 9) |              |
|                          |              |

## **Ground Floor—Unit 64** (122.6sq m (1319 sq ft)\*

ADDITIONAL INFORMATION

Greenway Business Centre Harlow Business Park Essex CM19 5QE

01279 408100

\*Approximate Measurements

Capital Space

Not to scale

Space for growing businesses