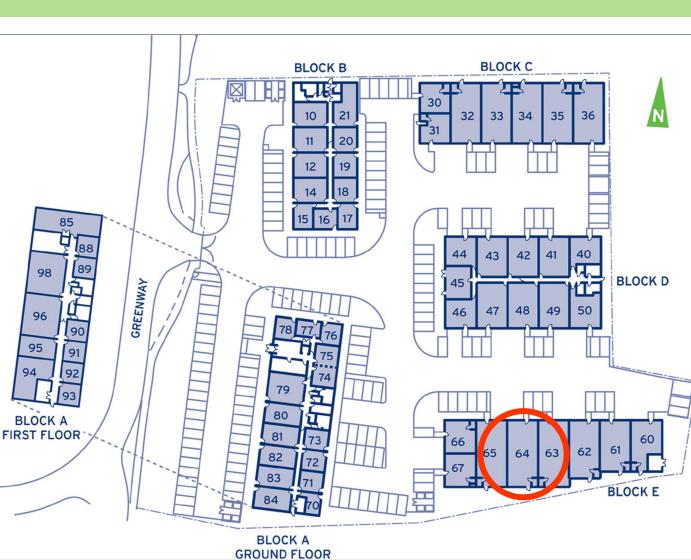

## **Greenway Business Centre**

**Ground Floor—Unit 64** (122.6sq m (1319 sq ft)\*

|                          | 16.1m (52'8) |
|--------------------------|--------------|
| 7.6m (24 <sup>.</sup> 9) |              |
|                          |              |

## **Ground Floor—Unit 64** (122.6sq m (1319 sq ft)\*

ADDITIONAL INFORMATION

Greenway Business Centre Harlow Business Park Essex CM19 5QE

01279 408100

\*Approximate Measurements

Capital Space

Not to scale

Space for growing businesses