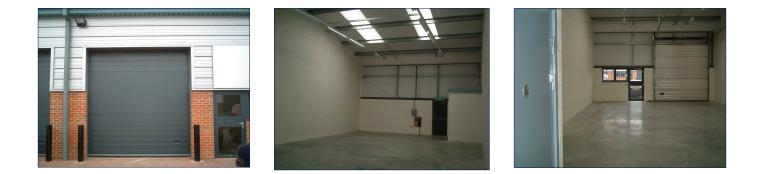

## **Greenway Business Centre**

**Ground Floor—Unit 65** (122.6sq m (1319 sq ft)\*

|   |             |              | _ |
|---|-------------|--------------|---|
|   | 7.6m (24'9) |              |   |
| • |             | 16.1m (52'8) |   |
|   |             |              |   |

## **Ground Floor—Unit 65** (122.6sq m (1319 sq ft)\*

ADDITIONAL INFORMATION

Greenway Business Centre Harlow Business Park Essex CM19 5QE

01279 408100

\*Approximate Measurements

Capital Space

Not to scale

Space for growing businesses