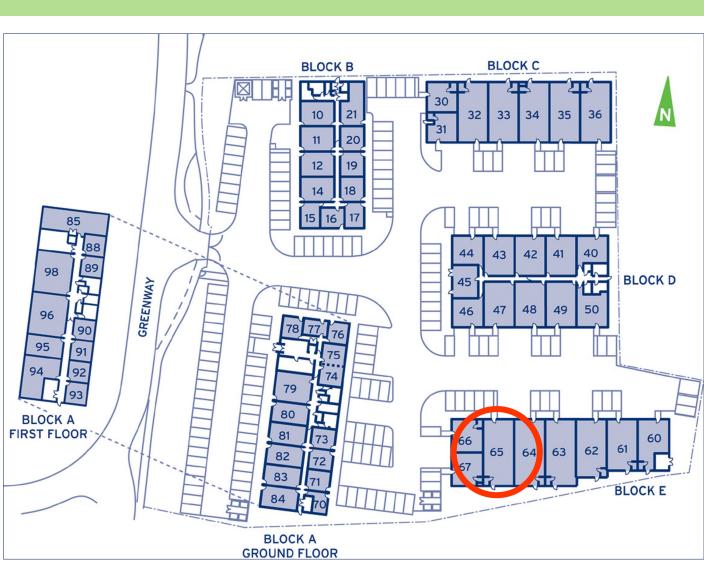

## **Greenway Business Centre**

**Ground Floor—Unit 65** (122.6sq m (1319 sq ft)\*

|   |             |              | _ |
|---|-------------|--------------|---|
|   | 7.6m (24'9) |              |   |
| • |             | 16.1m (52'8) |   |
|   |             |              |   |

## **Ground Floor—Unit 65** (122.6sq m (1319 sq ft)\*

ADDITIONAL INFORMATION

Greenway Business Centre Harlow Business Park Essex CM19 5QE

01279 408100

\*Approximate Measurements

Capital Space

Not to scale

Space for growing businesses