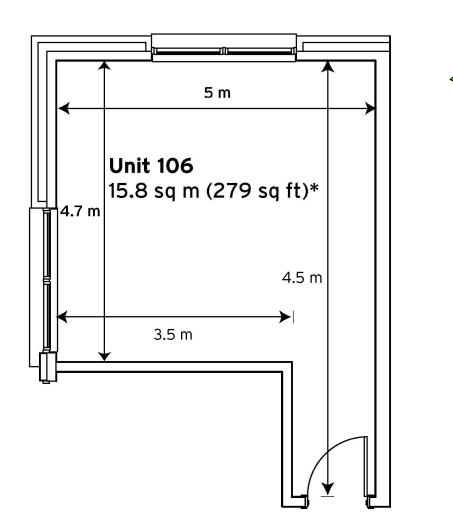

## Milton Keynes Business Centre

**Ground Floor—Unit 106** (15.8sq m (279 sq ft)\*

Milton Keynes Business Centre Foxhunter Drive Linford Wood Milton Keynes Buckinghamshire MK14 6GD 01908 698700

\*Approximate Measurements Not to scale

## Milton Keynes Business Centre

**Ground Floor—Unit 106** (15.8sq m (279 sq ft)\*