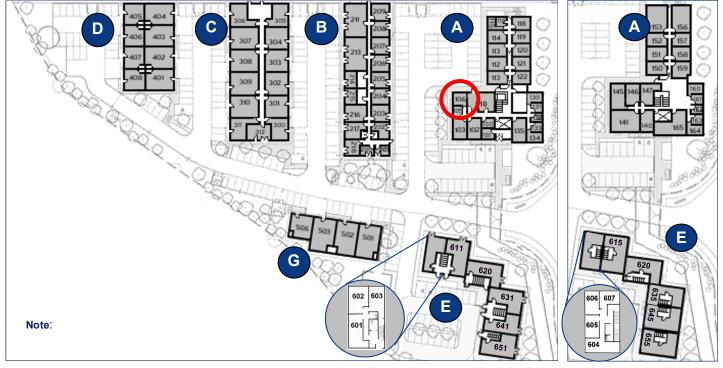

## **Ground Floor**

**First Floor** 

**Reception Building** 

Centre Reception

Meeting Room

Milton Keynes Business Centre Foxhunter Drive Linford Wood Milton Keynes Buckinghamshire MK14 6GD 01908 698700

\*Approximate Measurements Not to scale