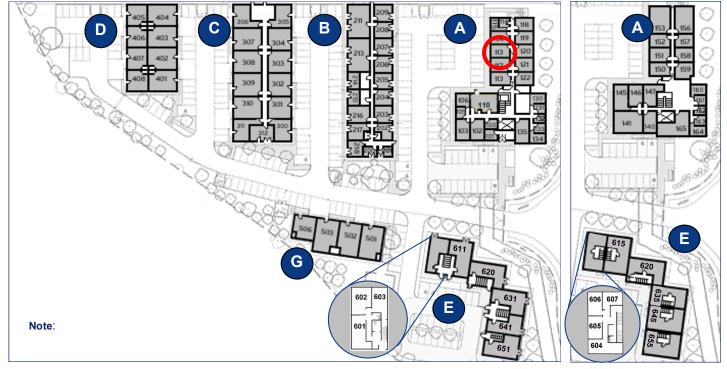

## **Milton Keynes Business Centre**

**Ground Floor—Unit 113** 33.8sq m (364sq ft)\*







Milton Keynes Business Centre Foxhunter Drive Linford Wood Milton Keynes Buckinghamshire MK14 6GD 01908 698700

\*Approximate Measurements Not to scale

Capital Space

Space for growing businesses

## Milton Keynes Business Centre

**Ground Floor—Unit 113** 33.8sq m (364sq ft)\*







## **Ground Floor**

**First Floor** 



## **Reception Building**



Centre Reception



Meeting Room

Milton Keynes Business Centre Foxhunter Drive Linford Wood Milton Keynes Buckinghamshire MK14 6GD

Approximate Measurements Not to scale

Space for growing businesses