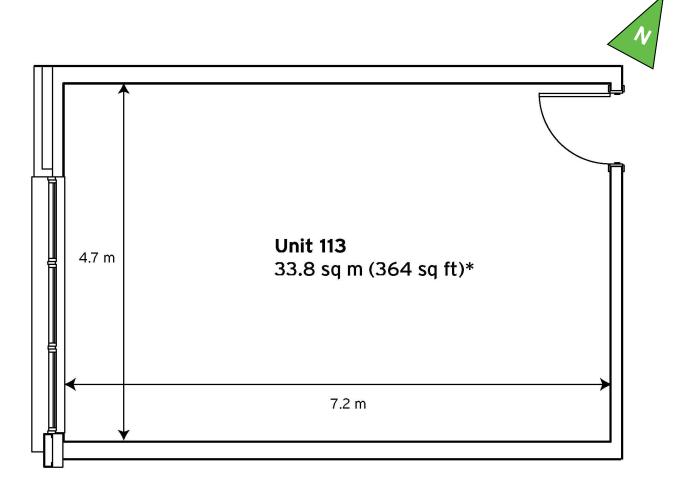

## **Milton Keynes Business Centre**

**Ground Floor—Unit 113** 33.8sq m (364sq ft)\*

Milton Keynes Business Centre Foxhunter Drive Linford Wood Milton Keynes Buckinghamshire MK14 6GD 01908 698700

\*Approximate Measurements Not to scale

## Milton Keynes Business Centre

**Ground Floor—Unit 113** 33.8sq m (364sq ft)\*