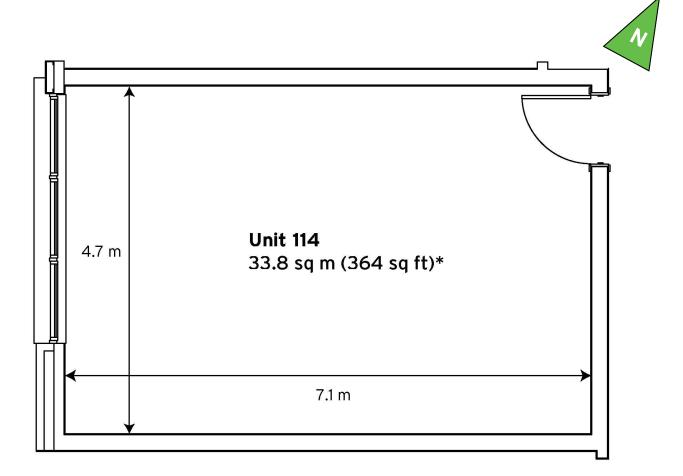

## **Milton Keynes Business Centre**

**Ground Floor—Unit 114** 33.8sq m (364sq ft)\*

Milton Keynes Business Centre Foxhunter Drive Linford Wood Milton Keynes Buckinghamshire MK14 6GD 01908 698700

\*Approximate Measurements Not to scale

## **Milton Keynes Business Centre**

**Ground Floor—Unit 114** 33.8sq m (364sq ft)\*