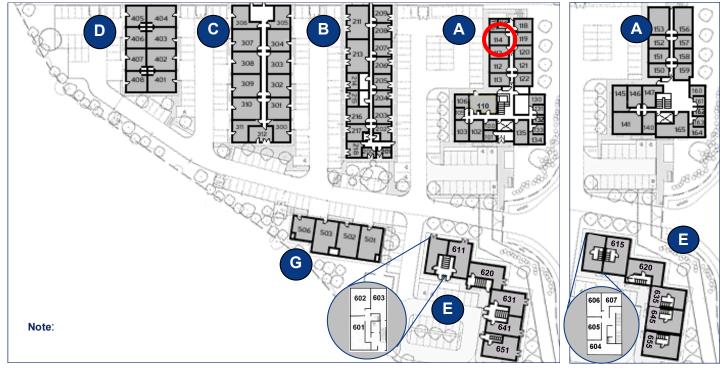

## **Ground Floor**

**First Floor** 

**Reception Building** 

Centre Reception

Meeting Room

Milton Keynes Business Centre Foxhunter Drive Linford Wood Milton Keynes Buckinghamshire MK14 6GD

Approximate Measurements Not to scale