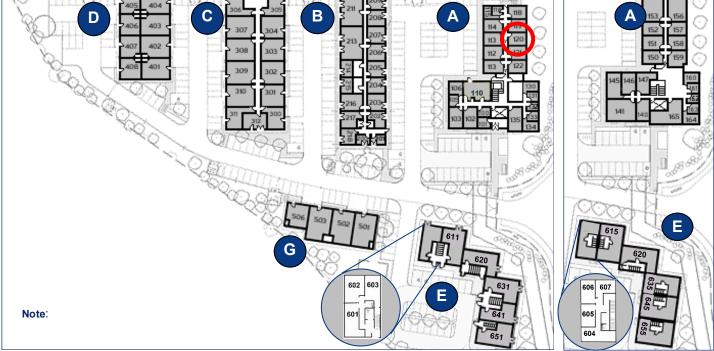

## Milton Keynes Business Centre

**Ground Floor—Unit 120** 33.8sq m (324 sq ft)\*

Milton Keynes Business Centre Foxhunter Drive Linford Wood Milton Keynes Buckinghamshire MK14 6GD 01908 698700

\*Approximate Measurements Not to scale

## Milton Keynes Business Centre

**Ground Floor—Unit 120** 33.8sq m (324 sq ft)\*

## **Ground Floor**

**First Floor** 