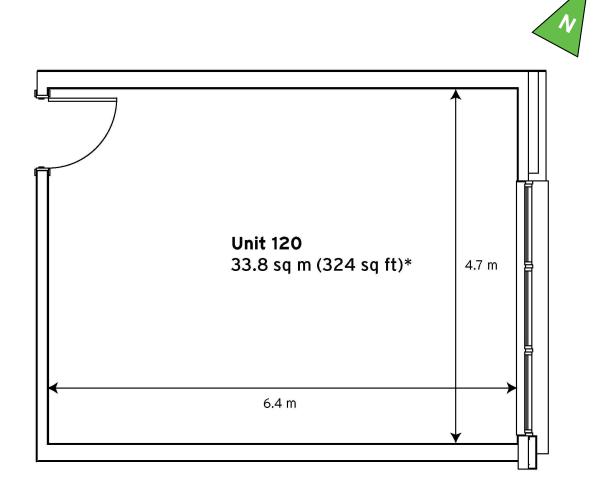

## Milton Keynes Business Centre

**Ground Floor—Unit 120** 33.8sq m (324 sq ft)\*

Milton Keynes Business Centre Foxhunter Drive Linford Wood Milton Keynes Buckinghamshire MK14 6GD 01908 698700

\*Approximate Measurements Not to scale

## Milton Keynes Business Centre

**Ground Floor—Unit 120** 33.8sq m (324 sq ft)\*