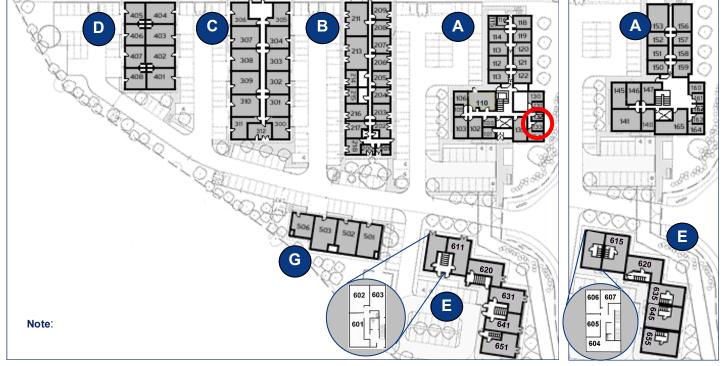

## **Ground Floor**

**First Floor** 

## **Reception Building**

Centre Reception

Meeting Room

Milton Keynes Business Centre Foxhunter Drive Linford Wood Milton Keynes Buckinghamshire MK14 6GD

Approximate Measurements Not to scale

Space for growing businesses