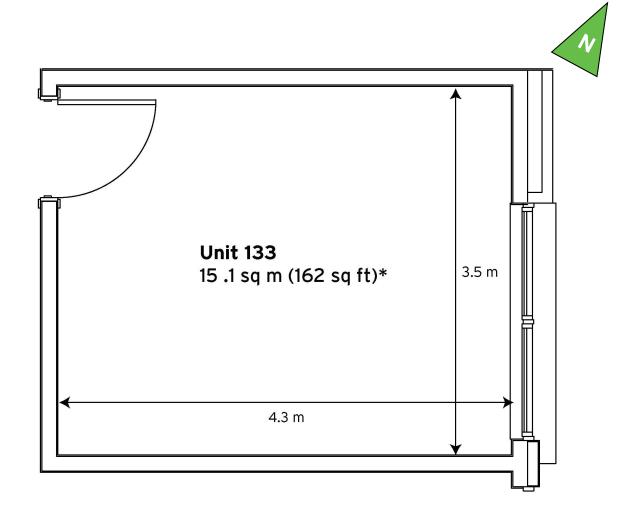

## Milton Keynes Business Centre

**Ground Floor—Unit 133** 15.1sq m (162 sq ft)\*

Milton Keynes Business Centre Foxhunter Drive Linford Wood Milton Keynes Buckinghamshire MK14 6GD 01908 698700

\*Approximate Measurements Not to scale

## Milton Keynes Business Centre

**Ground Floor—Unit 133** 15.1sq m (162 sq ft)\*