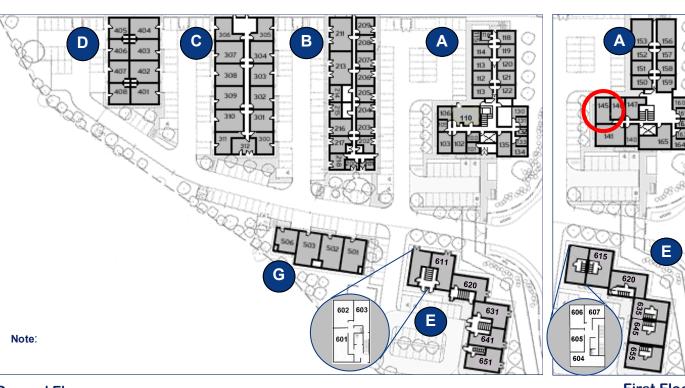

## **Ground Floor**

**First Floor** 

**Reception Building** 

Centre Reception

Meeting Room

Milton Keynes Business Centre Foxhunter Drive Linford Wood Milton Keynes Buckinghamshire MK14 6GD

Approximate Measurements Not to scale