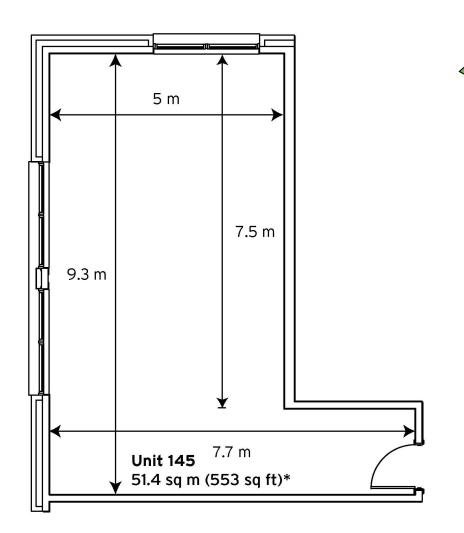

## Milton Keynes Business Centre

**First Floor—Unit 145** (51.4 m (553 sq ft)\*

Milton Keynes Business Centre Foxhunter Drive Linford Wood Milton Keynes Buckinghamshire MK14 6GD 01908 698700

\*Approximate Measurements Not to scale

## Milton Keynes Business Centre

**First Floor—Unit 145** (51.4 m (553 sq ft)\*