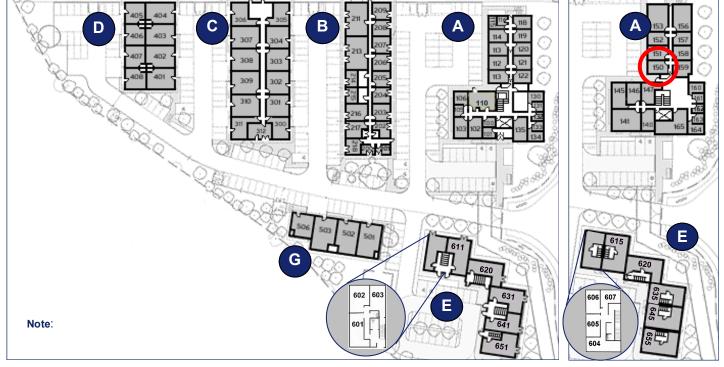

### **Ground Floor**

**First Floor** 

#### **Reception Building**

Centre Reception

Meeting Room

Milton Keynes Business Centre Foxhunter Drive Linford Wood Milton Keynes Buckinghamshire MK14 6GD

Approximate Measurements Not to scale

Space for growing businesses