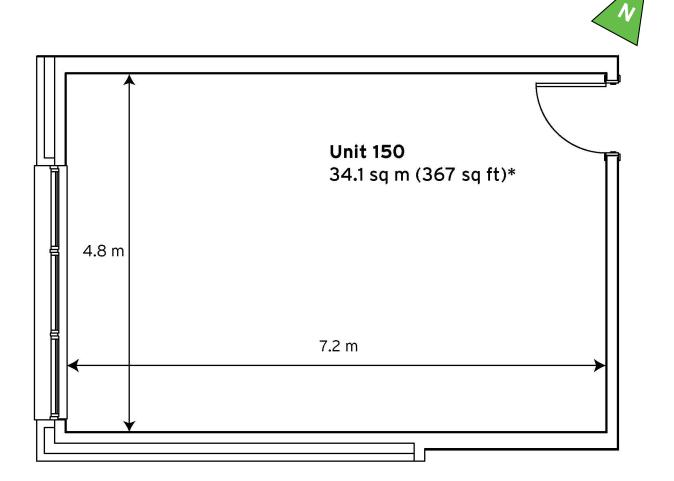

## **Milton Keynes Business Centre**

**First Floor—Unit 150** (34.1sq m (367 sq ft)\*

Milton Keynes Business Centre Foxhunter Drive Linford Wood Milton Keynes Buckinghamshire MK14 6GD 01908 698700

\*Approximate Measurements Not to scale

# **First Floor—Unit 150** (34.1sq m (367 sq ft)\*