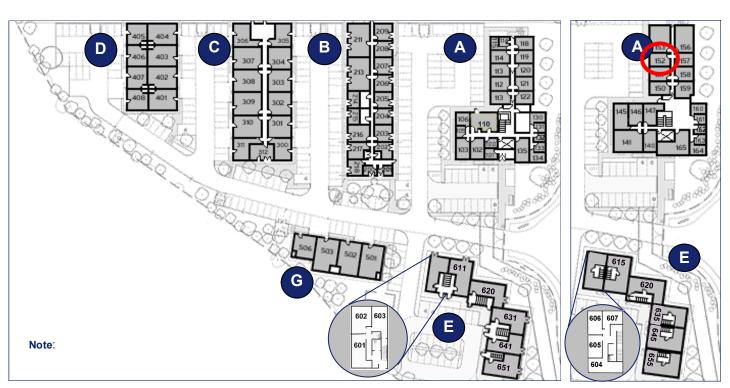

## **Milton Keynes Business Centre**

**First Floor—Unit 152** 33.8sq m (364 sq ft)\*











Milton Keynes Business Centre Foxhunter Drive Linford Wood Milton Keynes Buckinghamshire MK14 6GD 01908 698700

\*Approximate Measurements Not to scale

Space for growing businesses

# Milton Keynes Business Centre

**First Floor—Unit 152** 33.8sq m (364 sq ft)\*



## **Ground Floor**

**First Floor** 

Capital Space



### **Reception Building**



Centre Reception



#### Meeting Room

Milton Keynes Business Centre Foxhunter Drive Linford Wood Milton Keynes Buckinghamshire MK14 6GD

Approximate Measurements Not to scale

Space for growing businesses