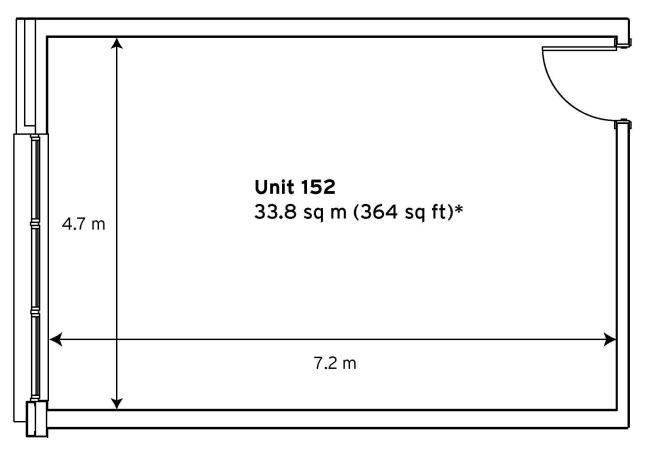

## **Milton Keynes Business Centre**

**First Floor—Unit 152** 33.8sq m (364 sq ft)\*

Milton Keynes Business Centre Foxhunter Drive Linford Wood Milton Keynes Buckinghamshire MK14 6GD 01908 698700

\*Approximate Measurements Not to scale

# Milton Keynes Business Centre

**First Floor—Unit 152** 33.8sq m (364 sq ft)\*