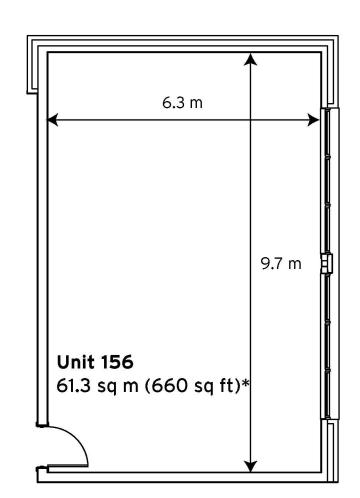

## Milton Keynes Business Centre

**First Floor—Unit 156** 61.3sq m (660 sq ft)\*

Milton Keynes Business Centre Foxhunter Drive Linford Wood Milton Keynes Buckinghamshire MK14 6GD 01908 698700

\*Approximate Measurements Not to scale

## Milton Keynes Business Centre

**First Floor—Unit 156** 61.3sq m (660 sq ft)\*