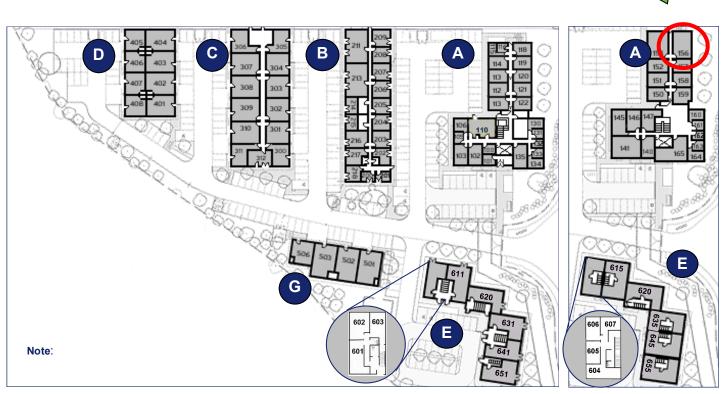

## **Ground Floor**

**First Floor** 

## **Reception Building**

Centre Reception

Meeting Room

Milton Keynes Business Centre Foxhunter Drive Linford Wood Milton Keynes Buckinghamshire MK14 6GD

Space for growing businesses

Approximate Measurements Not to scale