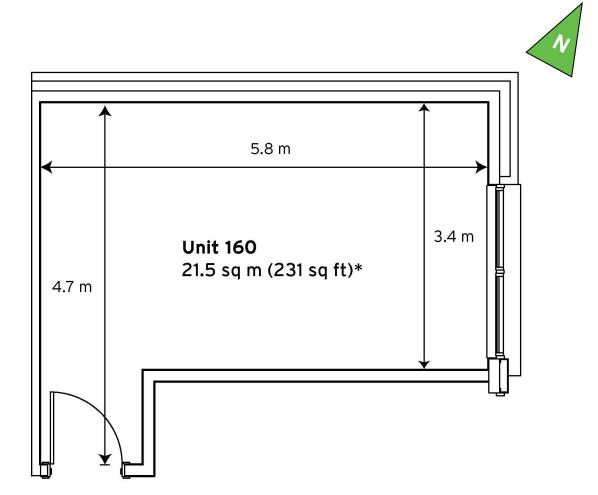

## **Milton Keynes Business Centre**

**First Floor—Unit 160** 21.5sq m (231 sq ft)\*