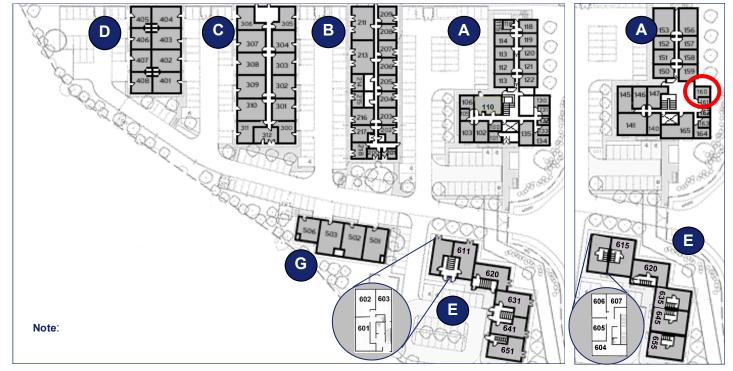

## **Ground Floor**

**First Floor** 

## **Reception Building**

Centre Reception

Meeting Room

Milton Keynes Business Centre Foxhunter Drive Linford Wood Milton Keynes Buckinghamshire MK14 6GD

Approximate Measurements Not to scale

Space for growing businesses