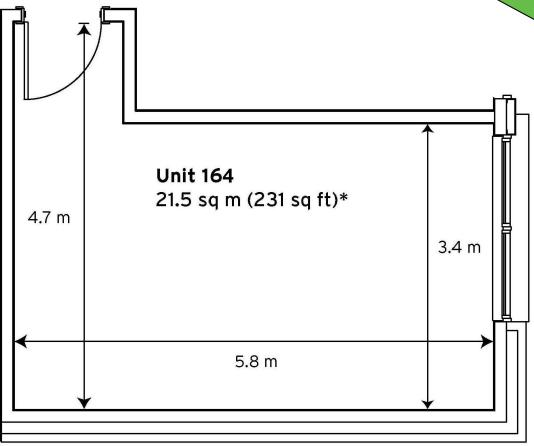

## **First Floor—Unit 164** 21.5sq m (231 sq ft)\*

Milton Keynes Business Centre Foxhunter Drive Linford Wood Milton Keynes Buckinghamshire MK14 6GD 01908 698700

\*Approximate Measurements Not to scale

Space for growing businesses

# **Milton Keynes Business Centre**

**First Floor—Unit 164** 21.5sq m (231 sq ft)\*