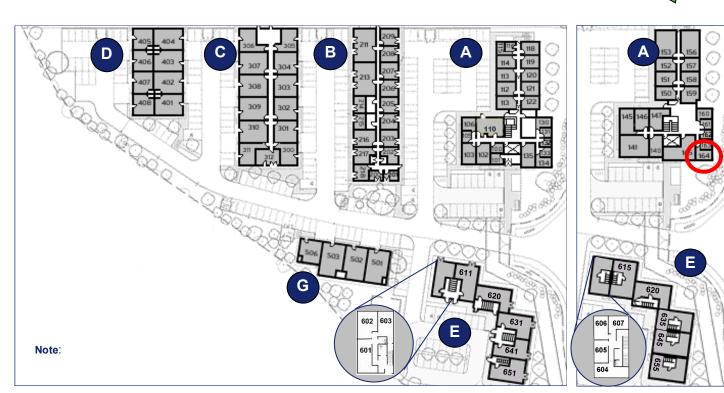

# **Milton Keynes Business Centre**

## **First Floor—Unit 164** 21.5sq m (231 sq ft)\*











Milton Keynes Business Centre Foxhunter Drive Linford Wood Milton Keynes Buckinghamshire MK14 6GD 01908 698700

\*Approximate Measurements Not to scale

Space for growing businesses

# **Milton Keynes Business Centre**

**First Floor—Unit 164** 21.5sq m (231 sq ft)\*



### **Ground Floor**

**First Floor** 

Capital Space



### **Reception Building**



Centre Reception



### Meeting Room

Milton Keynes Business Centre Foxhunter Drive Linford Wood Milton Keynes Buckinghamshire MK14 6GD

Approximate Measurements Not to scale

Space for growing businesses