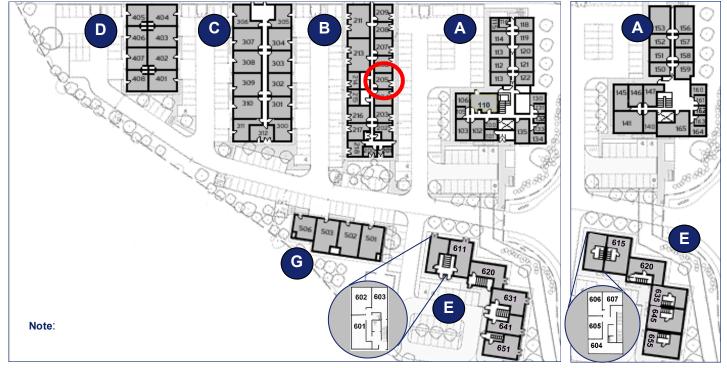

## **Ground Floor**

**First Floor** 

**Reception Building** 

Centre Reception

Meeting Room

**Milton Keynes Business Centre Foxhunter Drive** Linford Wood Milton Keynes Buckinghamshire MK14 6GD

Space for growing businesses