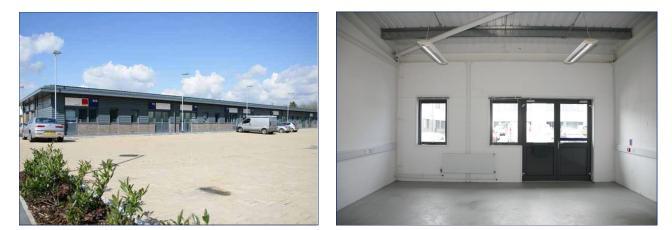

## Milton Keynes Business Centre

**Ground Floor—Unit 205** 41.2sq m (443 sq ft)\*







Milton Keynes Business Centre Foxhunter Drive Linford Wood Milton Keynes Buckinghamshire MK14 6GD 01908 698700

\*Approximate Measurements Not to scale

Space for growing businesses

## **Milton Keynes Business Centre Ground Floor—Unit 205** 41.2sq m (443 sq ft)\*







## **Ground Floor**

**First Floor** 



**Reception Building** 



Centre Reception



Meeting Room

**Milton Keynes Business Centre Foxhunter Drive** Linford Wood Milton Keynes Buckinghamshire MK14 6GD

Space for growing businesses

www.capitalspace.co.uk