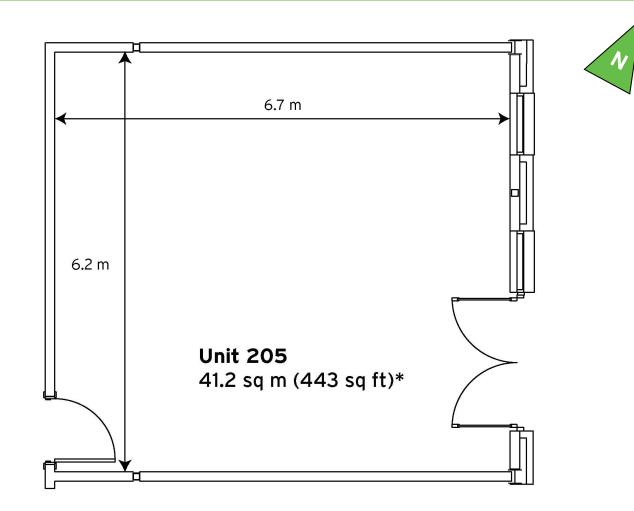

## Milton Keynes Business Centre

**Ground Floor—Unit 205** 41.2sq m (443 sq ft)\*

Milton Keynes Business Centre Foxhunter Drive Linford Wood Milton Keynes Buckinghamshire MK14 6GD 01908 698700

\*Approximate Measurements Not to scale

## **Milton Keynes Business Centre Ground Floor—Unit 205** 41.2sq m (443 sq ft)\*