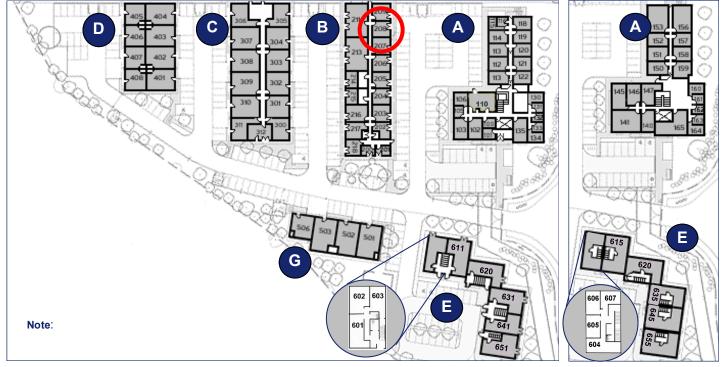

## **Ground Floor**

**First Floor** 

**Reception Building** 

**Centre Reception** 

Meeting Room

Milton Keynes Business Centre Foxhunter Drive Linford Wood Milton Keynes Buckinghamshire MK14 6GD 01908 698700