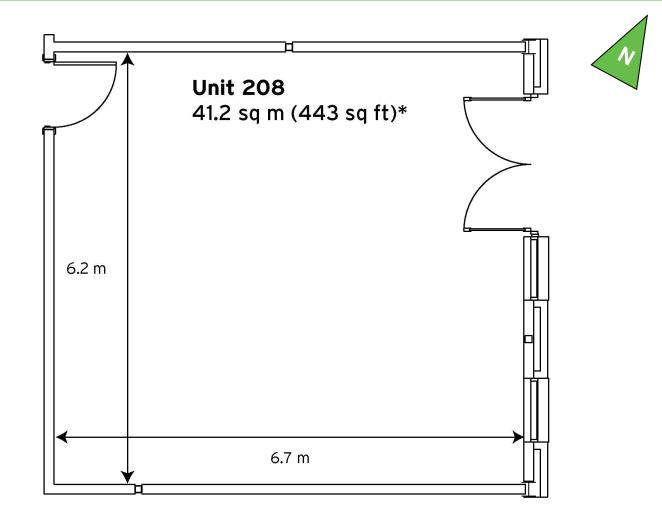

## Milton Keynes Business Centre

**Ground Floor—Unit 208** (41.2 sq m (443 sq ft)\*

Milton Keynes Business Centre Foxhunter Drive Linford Wood Milton Keynes Buckinghamshire MK14 6GD 01908 698700

\*Approximate Measurements Not to scale

## Milton Keynes Business Centre

**Ground Floor—Unit 208** (41.2 sq m (443 sq ft)\*