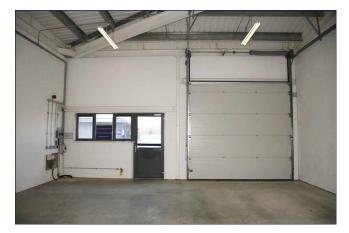

## Milton Keynes Business Centre

**Ground Floor—Unit 307** (88.7 sq m (955 sq ft)\*

Milton Keynes Business Centre Foxhunter Drive Linford Wood Milton Keynes Buckinghamshire MK14 6GD 01908 698700

\*Approximate Measurements Not to scale

## Milton Keynes Business Centre

**Ground Floor—Unit 307** (88.7 sq m (955 sq ft)\*