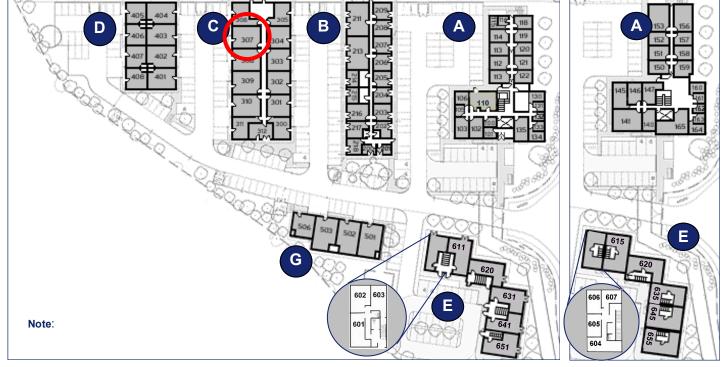

## **Ground Floor**

**First Floor** 

**Reception Building** 

Centre Reception

Meeting Room

Milton Keynes Business Centre Foxhunter Drive Linford Wood Milton Keynes Buckinghamshire MK14 6GD 01908 698700

\*Approximate Measurements Not to scale