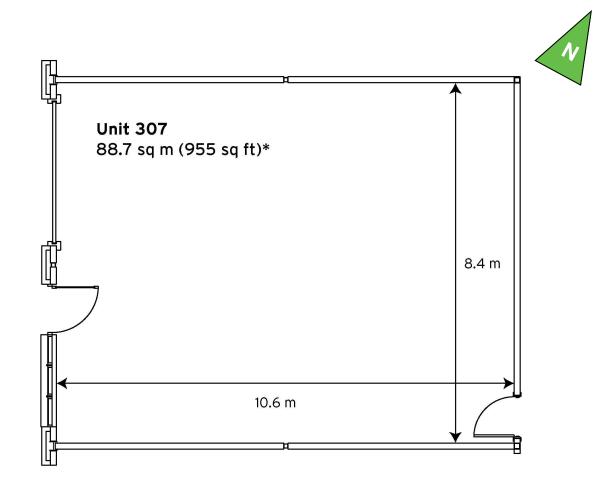

## Milton Keynes Business Centre

**Ground Floor—Unit 307** (88.7 sq m (955 sq ft)\*

Milton Keynes Business Centre Foxhunter Drive Linford Wood Milton Keynes Buckinghamshire MK14 6GD 01908 698700

\*Approximate Measurements Not to scale

## Milton Keynes Business Centre

**Ground Floor—Unit 307** (88.7 sq m (955 sq ft)\*