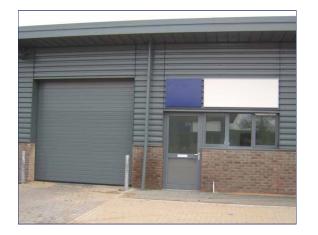

## Milton Keynes Business Centre

**Ground Floor—Unit 307** (88.7 sq m (955 sq ft)\*

Milton Keynes Business Centre Foxhunter Drive Linford Wood Milton Keynes Buckinghamshire MK14 6GD 01908 698700

\*Approximate Measurements Not to scale

## Milton Keynes Business Centre

**Ground Floor—Unit 307** (88.7 sq m (955 sq ft)\*