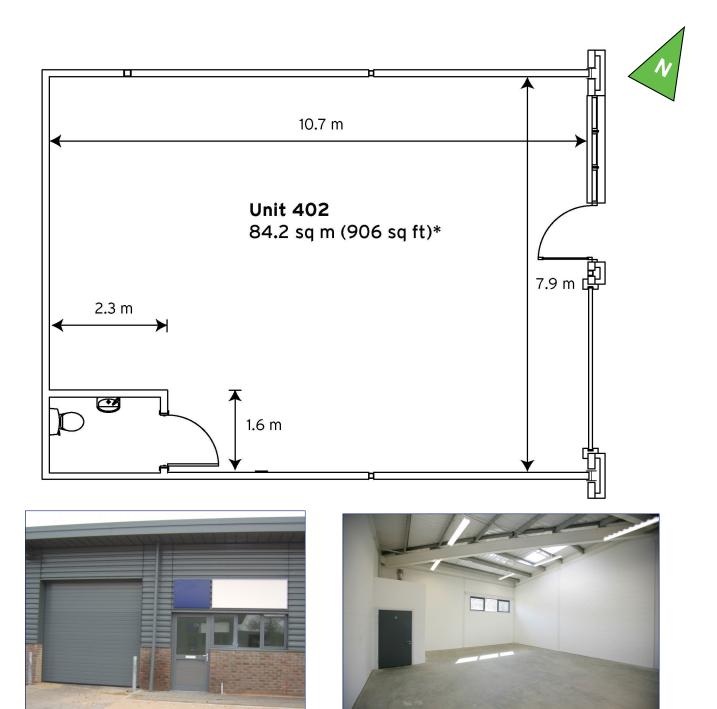

## Milton Keynes Business Centre

**Ground Floor—Unit 402** (84.2 sq m (906 sq ft)\*

Milton Keynes Business Centre Foxhunter Drive Linford Wood Milton Keynes Buckinghamshire MK14 6GD 01908 698700

\*Approximate Measurements Not to scale

## Milton Keynes Business Centre

**Ground Floor—Unit 402** (84.2 sq m (906 sq ft)\*