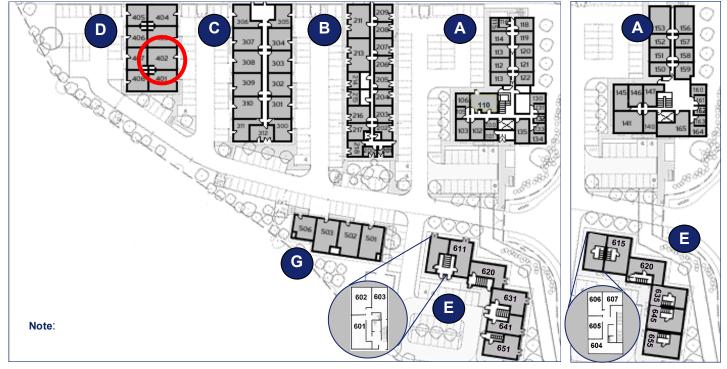

## Milton Keynes Business Centre

**Ground Floor—Unit 402** (84.2 sq m (906 sq ft)\*





Milton Keynes Business Centre Foxhunter Drive Linford Wood Milton Keynes Buckinghamshire MK14 6GD 01908 698700

\*Approximate Measurements Not to scale

**Space for growing businesses** 

## Milton Keynes Business Centre

**Ground Floor—Unit 402** (84.2 sq m (906 sq ft)\*







## **Ground Floor**

**First Floor** 



## **Reception Building**



**Centre Reception** 



Meeting Room

Milton Keynes Business Centre Foxhunter Drive Linford Wood Milton Keynes Buckinghamshire MK14 6GD 01908 698700

\*Approximate Measurements Not to scale

Space for growing businesses