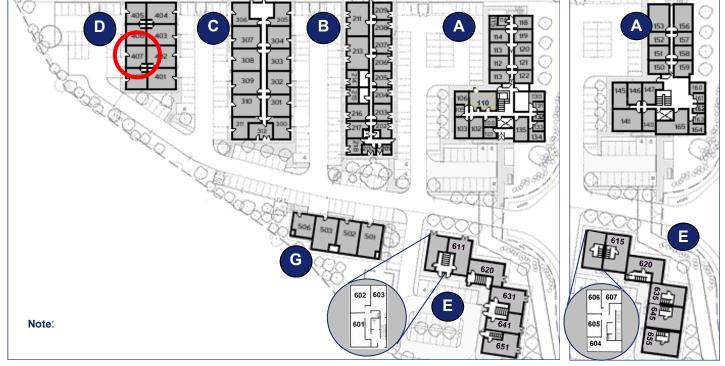

## **Ground Floor**

**First Floor** 

**Reception Building** 

Centre Reception

Meeting Room

Milton Keynes Business Centre Foxhunter Drive Linford Wood Milton Keynes Buckinghamshire MK14 6GD 01908 698700

\*Approximate Measurements Not to scale