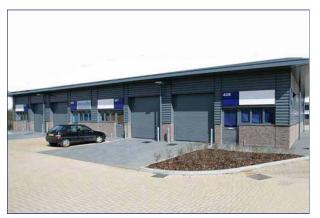

## Milton Keynes Business Centre

**Ground Floor—Unit 407** (58.6 sq m (631 sq ft)\*

Milton Keynes Business Centre Foxhunter Drive Linford Wood Milton Keynes Buckinghamshire MK14 6GD 01908 698700

\*Approximate Measurements Not to scale

## Milton Keynes Business Centre

**Ground Floor—Unit 407** (58.6 sq m (631 sq ft)\*