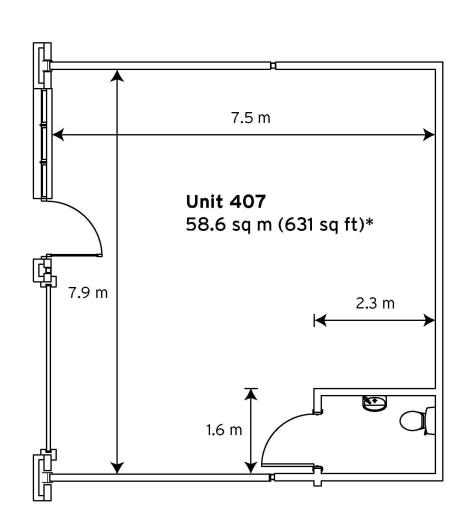

## Milton Keynes Business Centre

**Ground Floor—Unit 407** (58.6 sq m (631 sq ft)\*

Milton Keynes Business Centre Foxhunter Drive Linford Wood Milton Keynes Buckinghamshire MK14 6GD 01908 698700

\*Approximate Measurements Not to scale

## Milton Keynes Business Centre

**Ground Floor—Unit 407** (58.6 sq m (631 sq ft)\*