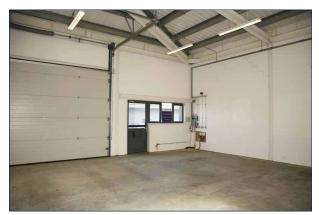

## Milton Keynes Business Centre

**Ground Floor—Unit 407** (58.6 sq m (631 sq ft)\*

Milton Keynes Business Centre Foxhunter Drive Linford Wood Milton Keynes Buckinghamshire MK14 6GD 01908 698700

\*Approximate Measurements Not to scale

## Milton Keynes Business Centre

**Ground Floor—Unit 407** (58.6 sq m (631 sq ft)\*