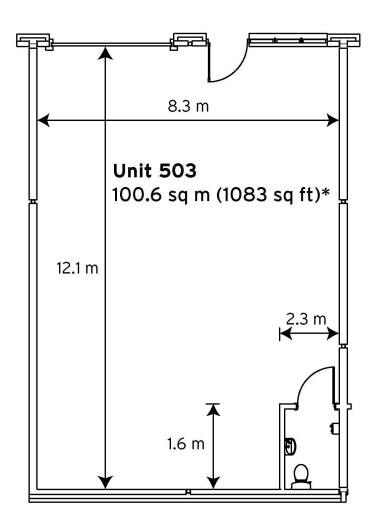

## **Ground Floor—Unit 503** (100.6 sq m (1083 sq ft)\*

Milton Keynes Business Centre Foxhunter Drive Linford Wood Milton Keynes Buckinghamshire MK14 6GD 01908 698700

\*Approximate Measurements Not to scale

## **Milton Keynes Business Centre**

**Ground Floor—Unit 503** (100.6 sq m (1083 sq ft)\*