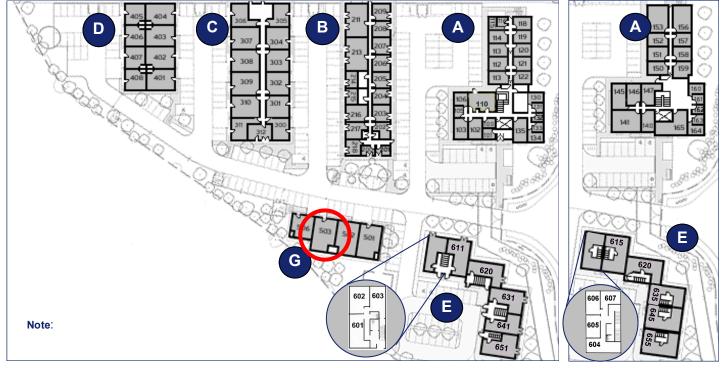

## **Ground Floor**

**First Floor** 

**Reception Building** 

Centre Reception

Meeting Room

Milton Keynes Business Centre Foxhunter Drive Linford Wood Milton Keynes Buckinghamshire MK14 6GD 01908 698700

\*Approximate Measurements Not to scale