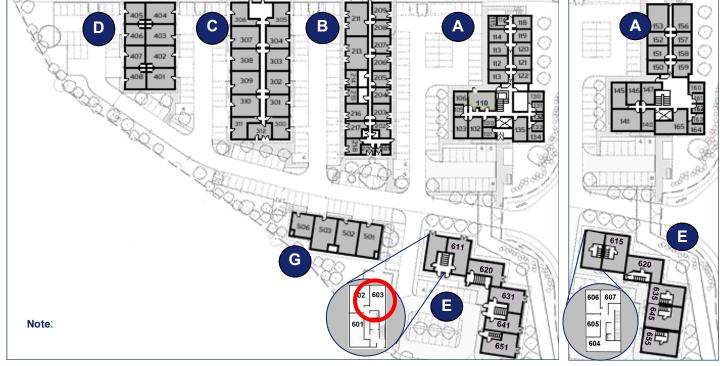

## Milton Keynes Business Centre

**Ground Floor—Unit 603** 16.3 sq m (175 sq ft)\*





| •        | 6.6m |  |
|----------|------|--|
| а.<br>1т |      |  |
|          |      |  |





Milton Keynes Business Centre Foxhunter Drive Linford Wood Milton Keynes Buckinghamshire MK14 6GD 01908 698700

\*Approximate Measurements Not to scale

Space for growing businesses

www.capitalspace.co.uk

## Milton Keynes Business Centre

**Ground Floor—Unit 603** 16.3 sq m (175 sq ft)\*







## **Ground Floor**

**First Floor** 



## **Reception Building**



Centre Reception



Meeting Room

Milton Keynes Business Centre Foxhunter Drive Linford Wood Milton Keynes Buckinghamshire MK14 6GD

Approximate Measurements Not to scale

Space for growing businesses