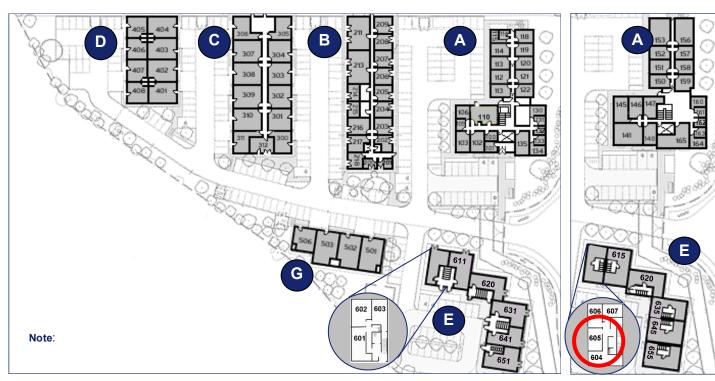

## **Ground Floor**

**First Floor** 

**Reception Building** 

Centre Reception

Meeting Room

Milton Keynes Business Centre Foxhunter Drive Linford Wood Milton Keynes Buckinghamshire MK14 6GD 01908 698700

\*Approximate Measurements Not to scale