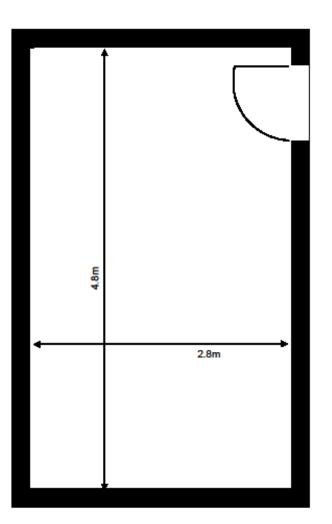

## Milton Keynes Business Centre

First Floor—Unit 605 13.1 sq m (141 sq ft)\*

Milton Keynes Business Centre Foxhunter Drive Linford Wood Milton Keynes Buckinghamshire MK14 6GD

\*Approximate Measurements Not to scale

## **First Floor—Unit 605** (13.1sq m (141 sq ft)\*