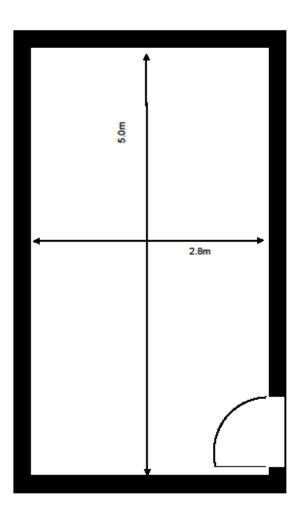

## Milton Keynes Business Centre

First Floor—Unit 606 14.7 sq m (158 sq ft)\*

Milton Keynes Business Centre Foxhunter Drive Linford Wood Milton Keynes Buckinghamshire MK14 6GD

Approximate Measurements Not to scale

## **First Floor—Unit 606** (14.7sq m (158 sq ft)\*

Note: