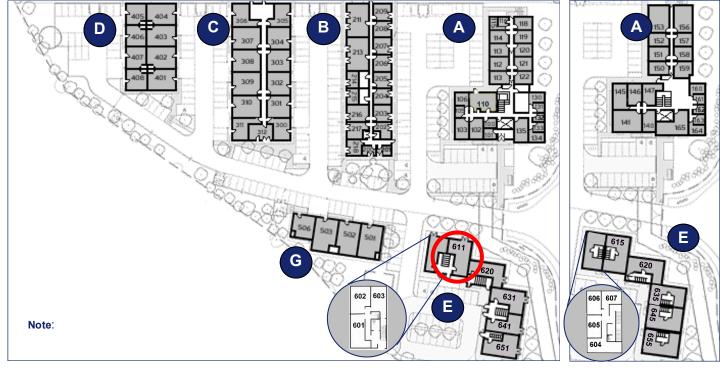

## **Ground Floor**

**First Floor** 

**Reception Building** 

**Centre Reception** 

Meeting Room

Milton Keynes Business Centre Foxhunter Drive Linford Wood Milton Keynes Buckinghamshire MK14 6GD 01908 698700