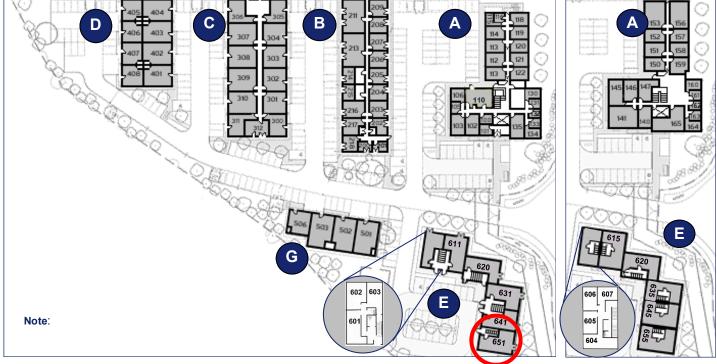

## **Ground Floor**

**First Floor** 

**Reception Building** 

Centre Reception

Meeting Room

Milton Keynes Business Centre Foxhunter Drive Linford Wood Milton Keynes Buckinghamshire MK14 6GD 01908 698700

\*Approximate Measurements Not to scale