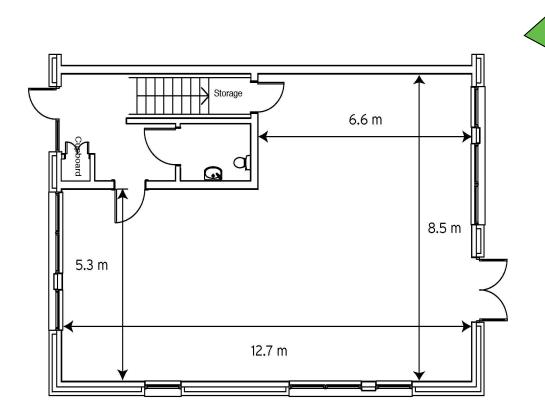

## **Milton Keynes Business Centre**

**Ground Floor—Unit 651** (90.05 sq m (969 sq ft)\*

Milton Keynes Business Centre Foxhunter Drive Linford Wood Milton Keynes Buckinghamshire MK14 6GD 01908 698700

\*Approximate Measurements Not to scale

## **Milton Keynes Business Centre**

**Ground Floor—Unit 651** (90.05 sq m (969 sq ft)\*