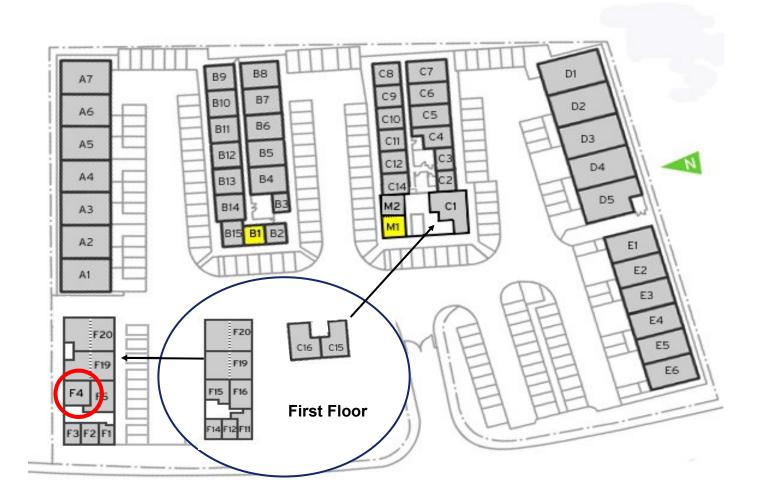

**Ground Floor—Unit F4** 34.4 sq m (370 sq ft)\*

St George's Business Park Castle Road Sittingbourne Kent ME10 3TB

Approximate Measurements\* Not to scale

Space for growing businesses

## St George's Business Park

**Ground Floor—Unit F4** 34.4 sq m (370 sq ft)\*