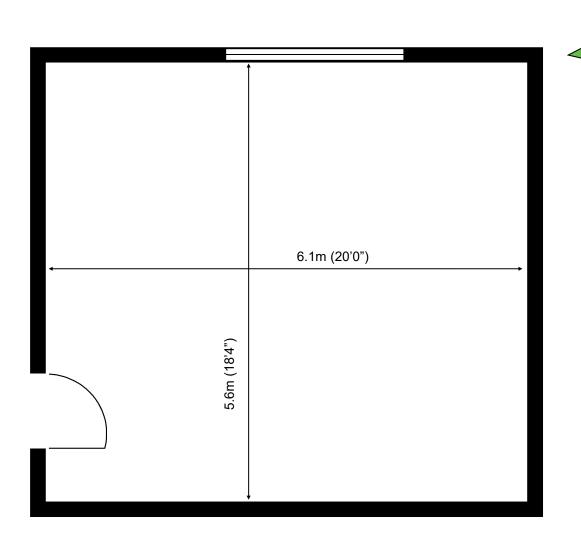

**Ground Floor—Unit F4** 34.4 sq m (370 sq ft)\*

St George's Business Park Castle Road Sittingbourne Kent ME10 3TB

Approximate Measurements\* Not to scale

Space for growing businesses

## St George's Business Park

**Ground Floor—Unit F4** 34.4 sq m (370 sq ft)\*