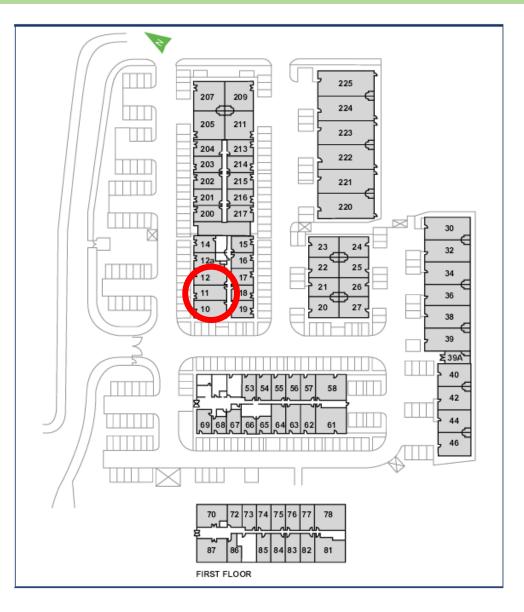

| 10.6 m (34'9) |  |
|---------------|--|
| 5.2 m (17'1)  |  |
| 3             |  |

Waterhouse Business Centre Cromar Way Chelmsford Essex CM1 2QE \*Approximate Measurements Not to scale

Space for growing businesses

## **Unit 11** 55.9 sq m (591 sq ft)\*