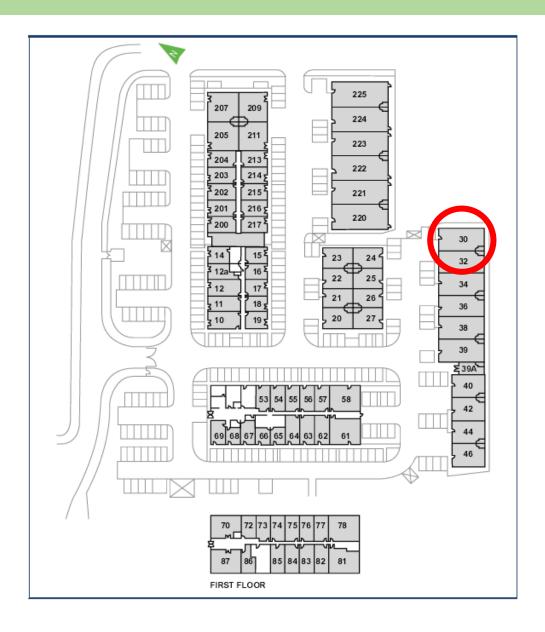

## Waterhouse Business Centre

**Unit 30** 117.1 sq m (1260 sq ft)\*

**Waterhouse Business Centre** 

Cromar Way Chelmsford Essex CM1 2QE

01245 392000

"Approximate ineasurements

Not to scale

**Space for growing businesses** 

## Waterhouse Business Centre

**Unit 30** 117.1 sq m (1260 sq ft)<sup>3</sup>