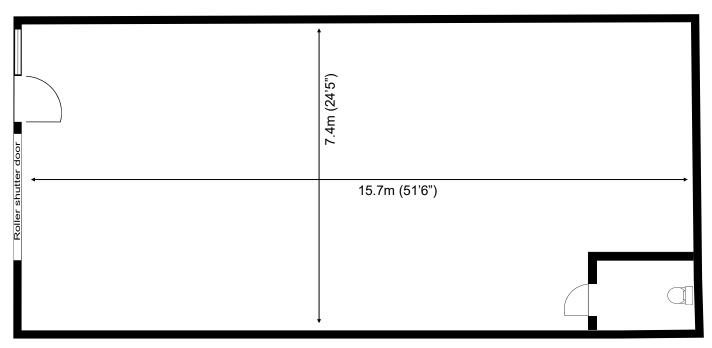

## Waterhouse Business Centre

**Unit 30** 117.1 sq m (1260 sq ft)\*

**Waterhouse Business Centre** 

Cromar Way Chelmsford Essex CM1 2QE

01245 392000

"Approximate ineasurements

Not to scale

**Space for growing businesses** 

## Waterhouse Business Centre

**Unit 30** 117.1 sq m (1260 sq ft)<sup>3</sup>